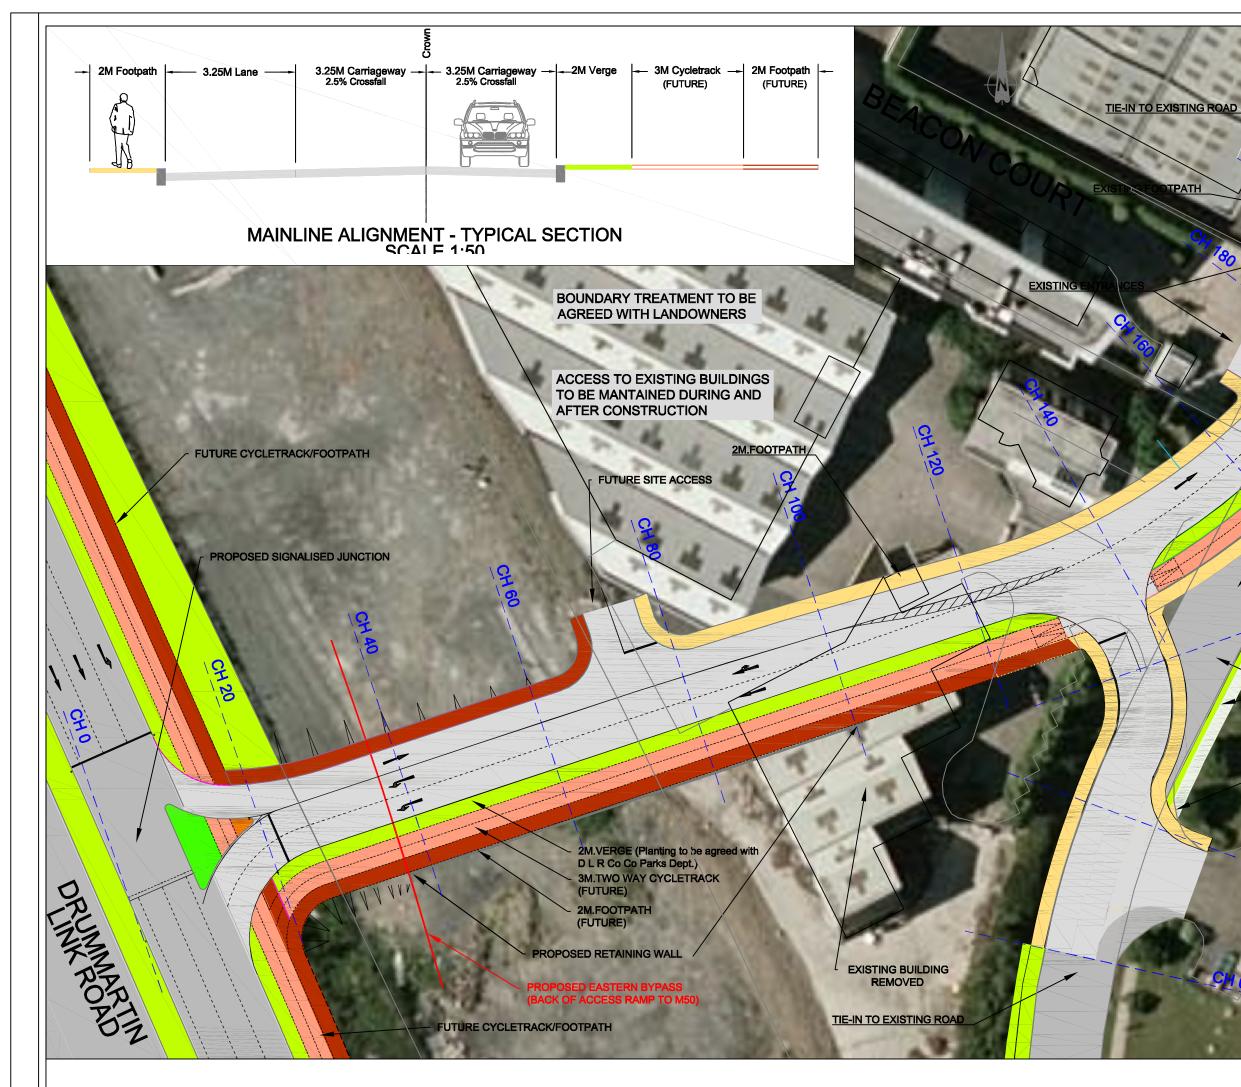

# INDEX

- RPO 16-25-00 LOCATION MAP
- RPO 16-25-01 LAYOUT PLAN ORTHO (future option)
- RPO 16-25-01 LAYOUT PLAN (future option)
- RPO 16-25-02 LAYOUT PLAN ORTHO
- RPO 16-25-02 LAYOUT PLAN
- RPO 16-25-05 VERTICAL ALIGNMENT & TYPICAL SECTIONS.
- RPO 16-25-06 DRAINAGE PLAN
- MDW0774QG0006D01 HYDRAULIC ASSESSMENT

# POSSIBLE ATTENUATION POND AREA.

EXISTING ROAD

TIE-IN TO EXISTING FOOTPATH

## EGEND

BRACKENRO

Existing Footpath Existing Road Proposed Road Proposed Footpath Proposed Cycletrack Proposed Verge Proposed Retaining Wal Proposed Shared Space Future Cycletrack Future Footpath

ncludes Ordnance Survey Ireland data reproduced Inder OSi Licence CCMA Jan 2013 - Dec 2015 Jnauthorised reproduction infringes Ordnance Survey reland and Government of Ireland copyright.