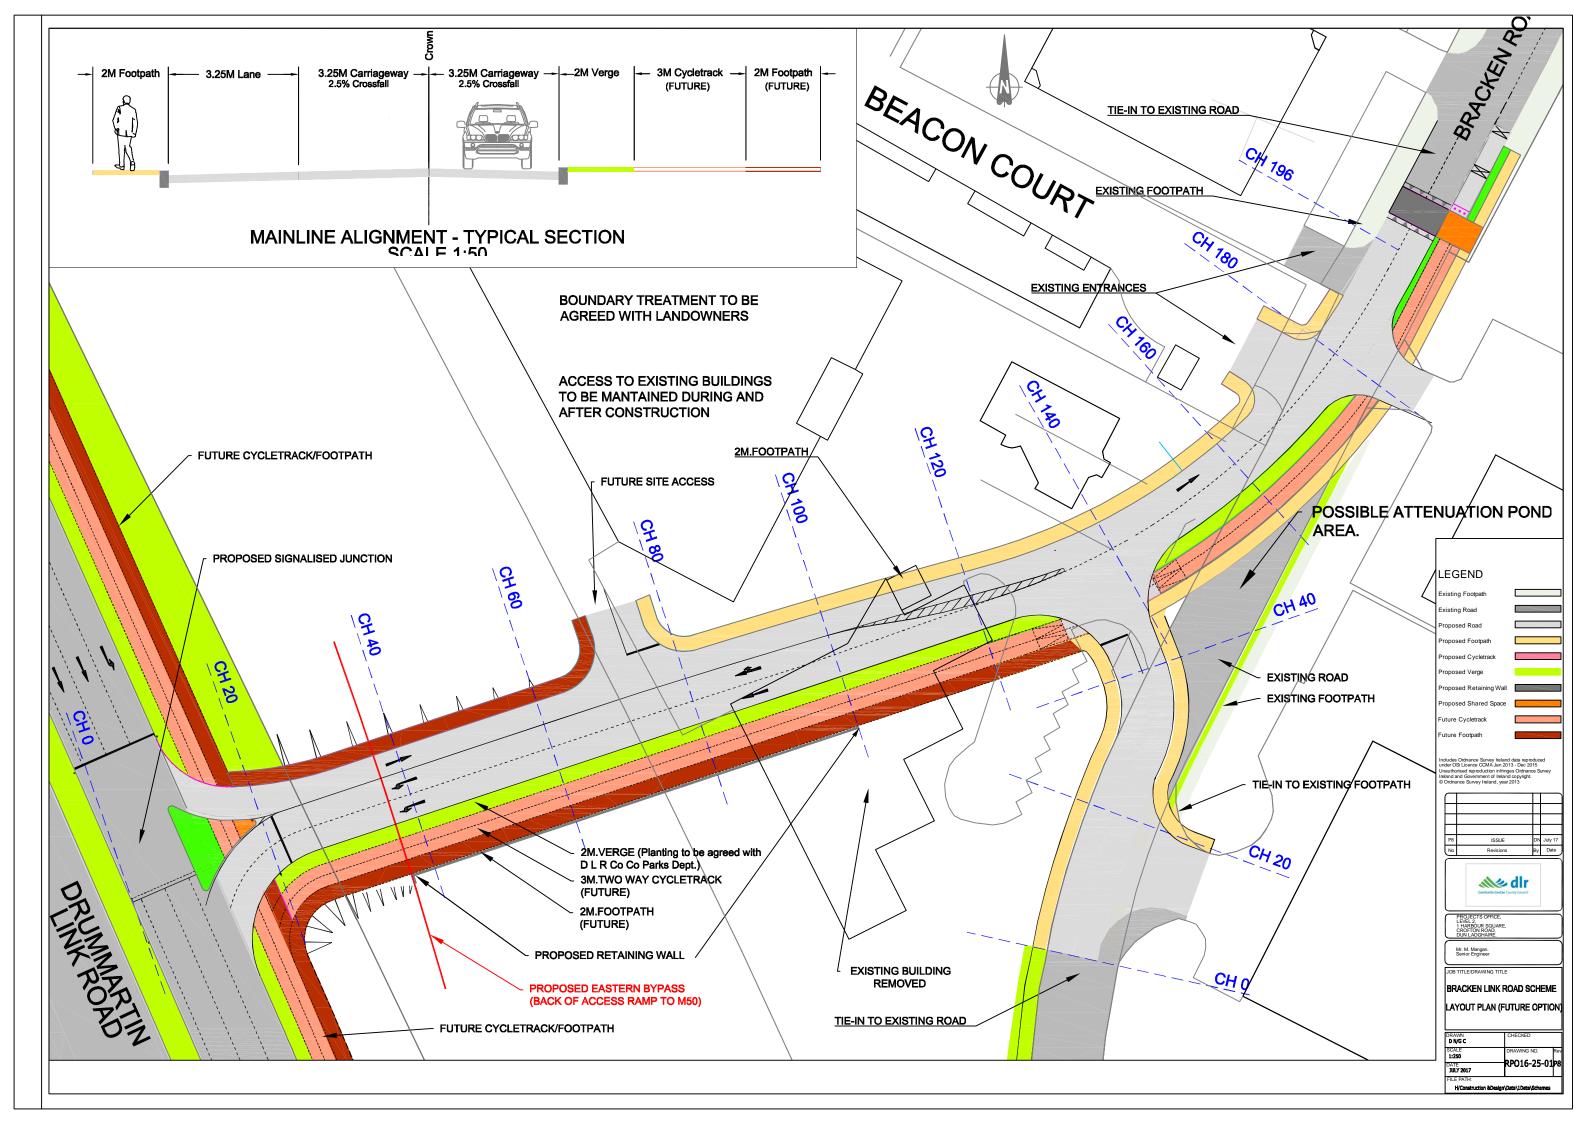

# INDEX

- RPO 16-25-00 LOCATION MAP
- RPO 16-25-01 LAYOUT PLAN ORTHO (future option)
- RPO 16-25-01 LAYOUT PLAN (future option)
- RPO 16-25-02 LAYOUT PLAN ORTHO
- RPO 16-25-02 LAYOUT PLAN
- RPO 16-25-05 VERTICAL ALIGNMENT & TYPICAL SECTIONS.
- RPO 16-25-06 DRAINAGE PLAN
- MDW0774QG0006D01 HYDRAULIC ASSESSMENT

| -   |                                                                                       |           | _   |         | _  |  |  |  |
|-----|---------------------------------------------------------------------------------------|-----------|-----|---------|----|--|--|--|
|     |                                                                                       |           |     |         |    |  |  |  |
|     |                                                                                       |           |     |         |    |  |  |  |
|     |                                                                                       |           |     |         |    |  |  |  |
|     |                                                                                       |           |     |         |    |  |  |  |
| P8  | ISSUE                                                                                 |           | DN  | July 17 | 1  |  |  |  |
| No  | Revision                                                                              | IS        | Ву  | Date    | J  |  |  |  |
|     | Central transfer County                                                               |           |     |         |    |  |  |  |
|     | PROJECTS OFFICE,<br>LEVEL 2,<br>1 HARBOUR SOLIARE,<br>CROFTON ROAD,<br>DUN LAOGHAIRE. |           |     |         |    |  |  |  |
|     | Mr. M. Mangan.<br>Senior Engineer                                                     |           |     |         |    |  |  |  |
| JOB | TITLE/DRAWING TITL                                                                    | E         |     |         | ٦  |  |  |  |
| BF  | BRACKEN LINK ROAD SCHEME                                                              |           |     |         |    |  |  |  |
|     | LAYOUT PLAN (FUTURE OPTION)<br>( ORTHO )                                              |           |     |         |    |  |  |  |
|     | . ,                                                                                   |           |     |         |    |  |  |  |
|     | I/G C                                                                                 | CHECKED   |     |         |    |  |  |  |
| SC/ | 11.E<br>50                                                                            | DRAWING N | Ю.  | R       | ev |  |  |  |
|     |                                                                                       | L         |     |         |    |  |  |  |
| DAT | E<br>17 2017                                                                          | RP016-1   | 25  | -01P    | 8  |  |  |  |
| SC/ | WN<br>I/GC                                                                            | CHECKED   | 10. | R       | e  |  |  |  |

# POSSIBLE ATTENUATION POND AREA.

EXISTING ROAD EXISTING FOOTPATH

TIE-IN TO EXISTING FOOTPATH

## EGEND

BRACKENAD

Existing Footpath Existing Road Proposed Road Proposed Footpath Proposed Cycletrack Proposed Verge Proposed Retaining Wall Proposed Shared Space Future Cycletrack Future Footpath

Includes Ordnance Survey Ireland data reproduced under OSi Licence CCMA dan 2013 - Dec 2015 Unauthorised reproduction infringes Ordnance Survey Ireland and Government of Ireland copyright. © Ordnance Survey Ireland, year 2013