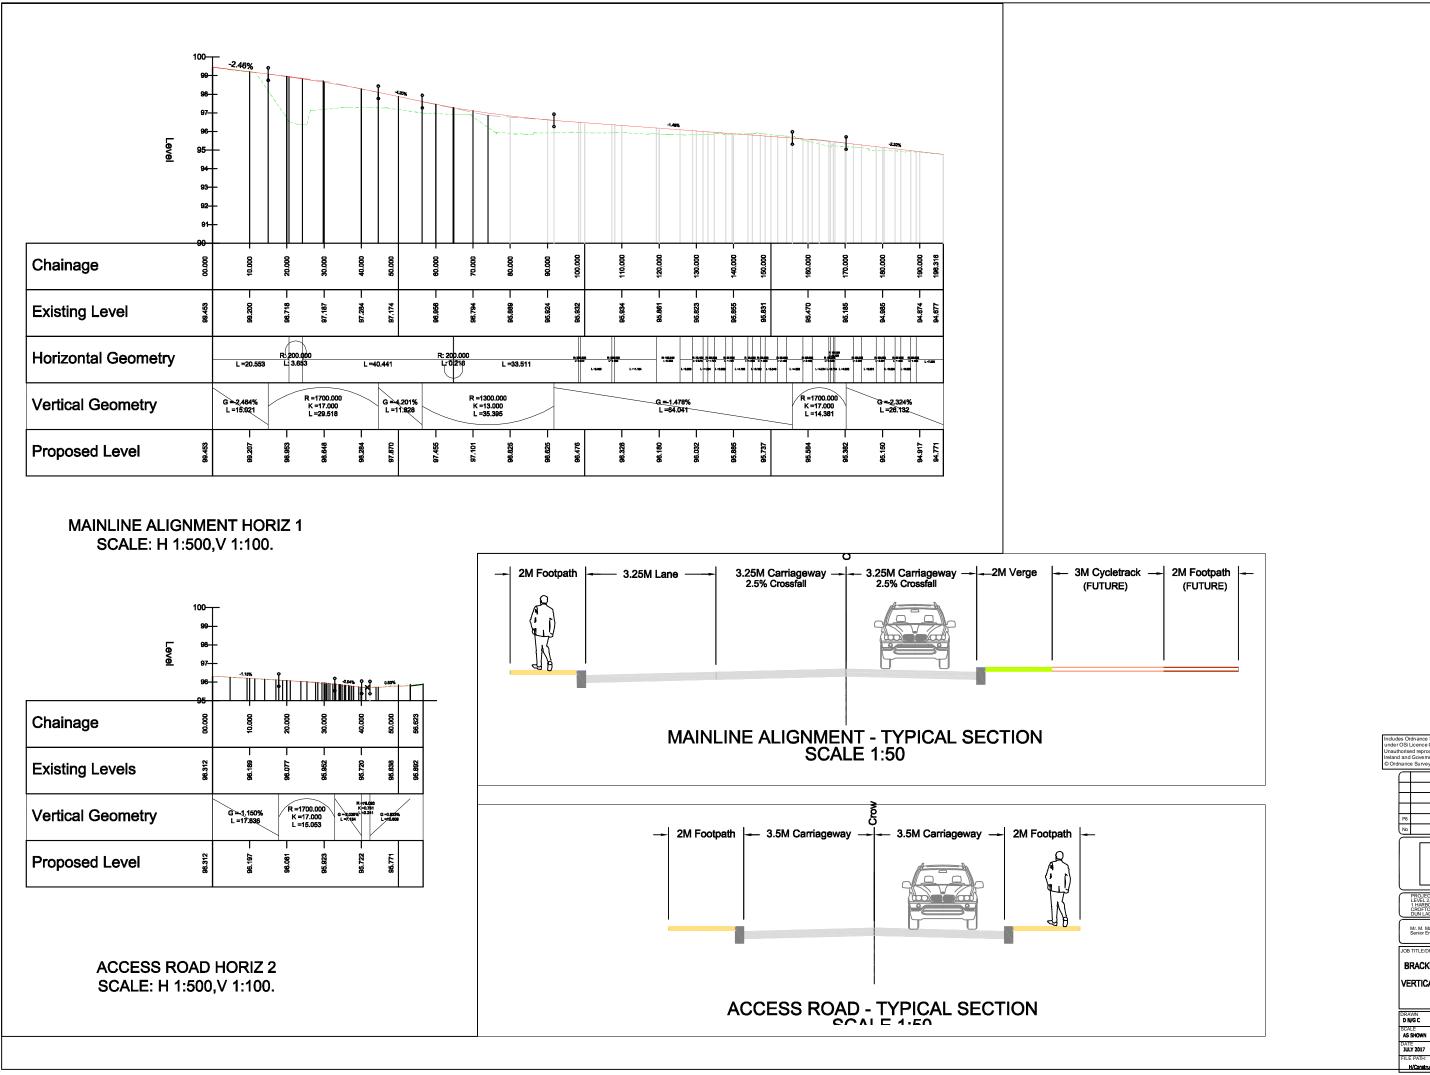

H/Construction &Design\Data\1Data\Schemes

| nder<br>Inaut<br>eland | cludes Ordnance Survey Ireland data reproduced<br>der OSI Licence CCMA Jan 2013 - Dec 2015<br>nauthorised reproduction infringes Ordnance Survey<br>land and Govermment of Ireland copyright.<br>Ordnance Survey Ireland, year 2013 |                           |          |                 |  |  |  |  |
|------------------------|-------------------------------------------------------------------------------------------------------------------------------------------------------------------------------------------------------------------------------------|---------------------------|----------|-----------------|--|--|--|--|
|                        | $\square$                                                                                                                                                                                                                           |                           |          | $ \rightarrow$  |  |  |  |  |
|                        |                                                                                                                                                                                                                                     |                           |          |                 |  |  |  |  |
|                        |                                                                                                                                                                                                                                     |                           |          |                 |  |  |  |  |
|                        | P8                                                                                                                                                                                                                                  | ISSUE                     | DN<br>Du | July 17<br>Date |  |  |  |  |
|                        | ≥                                                                                                                                                                                                                                   | Revisions                 | By       | Date            |  |  |  |  |
|                        | PROJECTS OFFICE<br>LEVEL 2.<br>1 HARBOUR SCUARE.<br>CROFTCA RADO.<br>DUN LAOCHAIRE                                                                                                                                                  |                           |          |                 |  |  |  |  |
|                        | Mr. M. Mangan.<br>Senior Engineer                                                                                                                                                                                                   |                           |          |                 |  |  |  |  |
|                        | JOB TITLE DRAWING TITLE<br>BRACKEN LINK ROAD SCHEME<br>VERTICAL & TYPICAL SECTIONS                                                                                                                                                  |                           |          |                 |  |  |  |  |
|                        | DRA<br>DN                                                                                                                                                                                                                           | WN CHECKED                |          |                 |  |  |  |  |
|                        | DAT                                                                                                                                                                                                                                 | SHOWN<br>P 2017<br>RPO16- |          | -05P8           |  |  |  |  |
|                        | FILE PATH:<br>H/Construction &Design\Data\1Data\Schemes                                                                                                                                                                             |                           |          |                 |  |  |  |  |