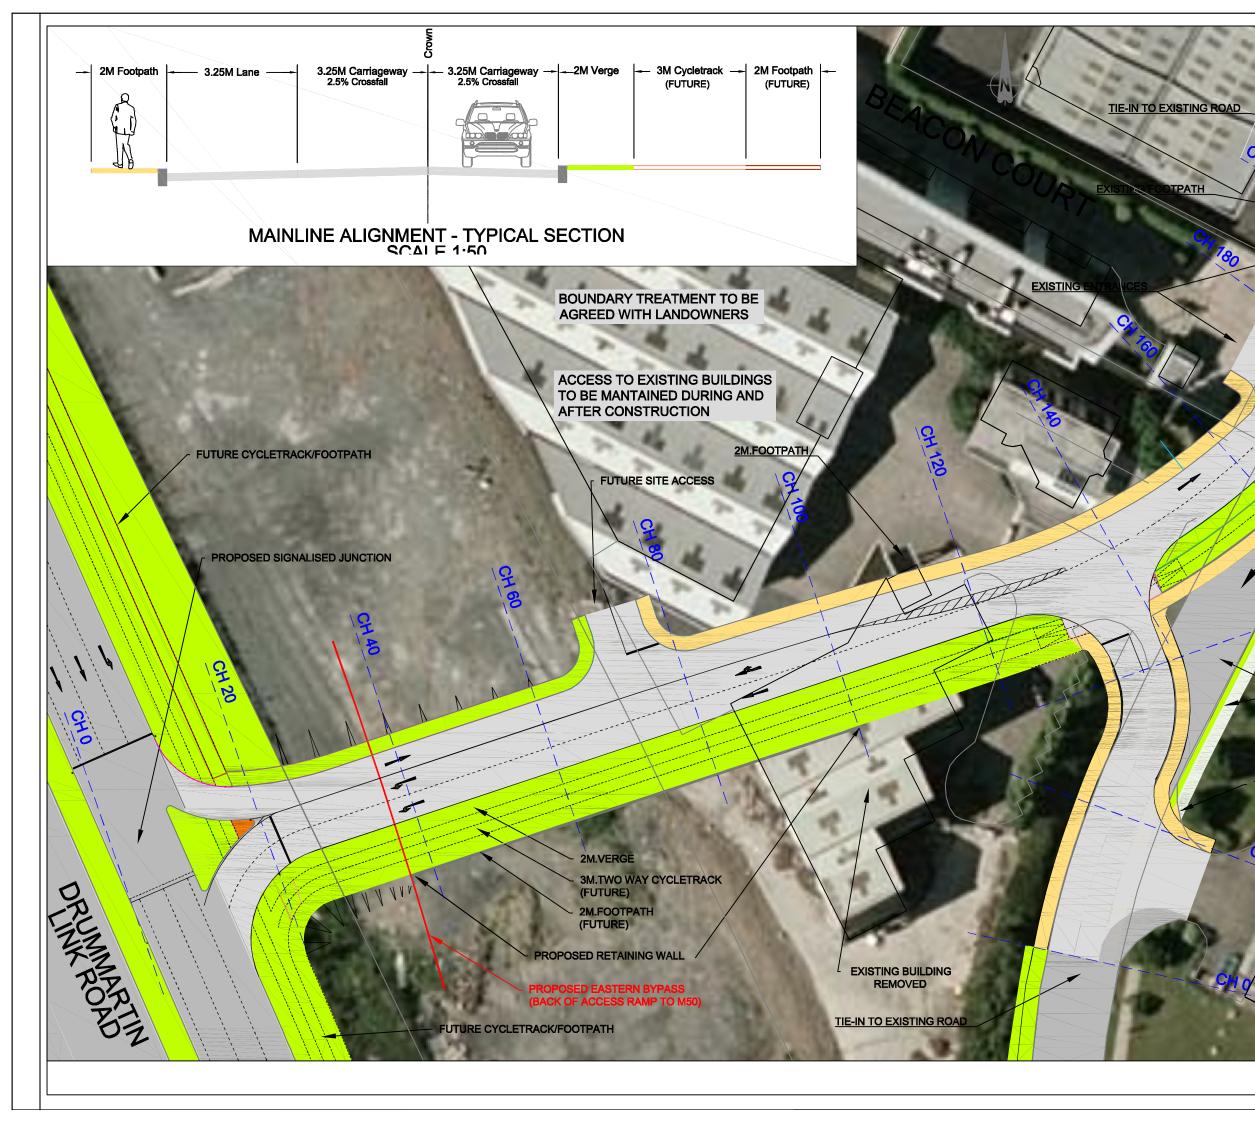

# INDEX

- RPO 16-25-00 LOCATION MAP
- RPO 16-25-01 LAYOUT PLAN ORTHO (future option)
- RPO 16-25-01 LAYOUT PLAN (future option)
- RPO 16-25-02 LAYOUT PLAN ORTHO
- RPO 16-25-02 LAYOUT PLAN
- RPO 16-25-05 VERTICAL ALIGNMENT & TYPICAL SECTIONS.
- RPO 16-25-06 DRAINAGE PLAN
- MDW0774QG0006D01 HYDRAULIC ASSESSMENT

# POSSIBLE ATTENUATION POND AREA.

EXISTING ROAD EXISTING FOOTPATH

TIE-IN TO EXISTING FOOTPATH

## EGEND

BRACKENAD

Existing Footpath Existing Road Proposed Road Proposed Footpath Proposed Cycletrack Proposed Verge Proposed Retaining Wall Proposed Shared Space Future Cycletrack Future Footpath

Includes Ordnance Survey Ireland data reproduced under OSi Licence CCMA dan 2013 - Dec 2015 Unauthorised reproduction infringes Ordnance Survey Ireland and Government of Ireland copyright. © Ordnance Survey Ireland, year 2013