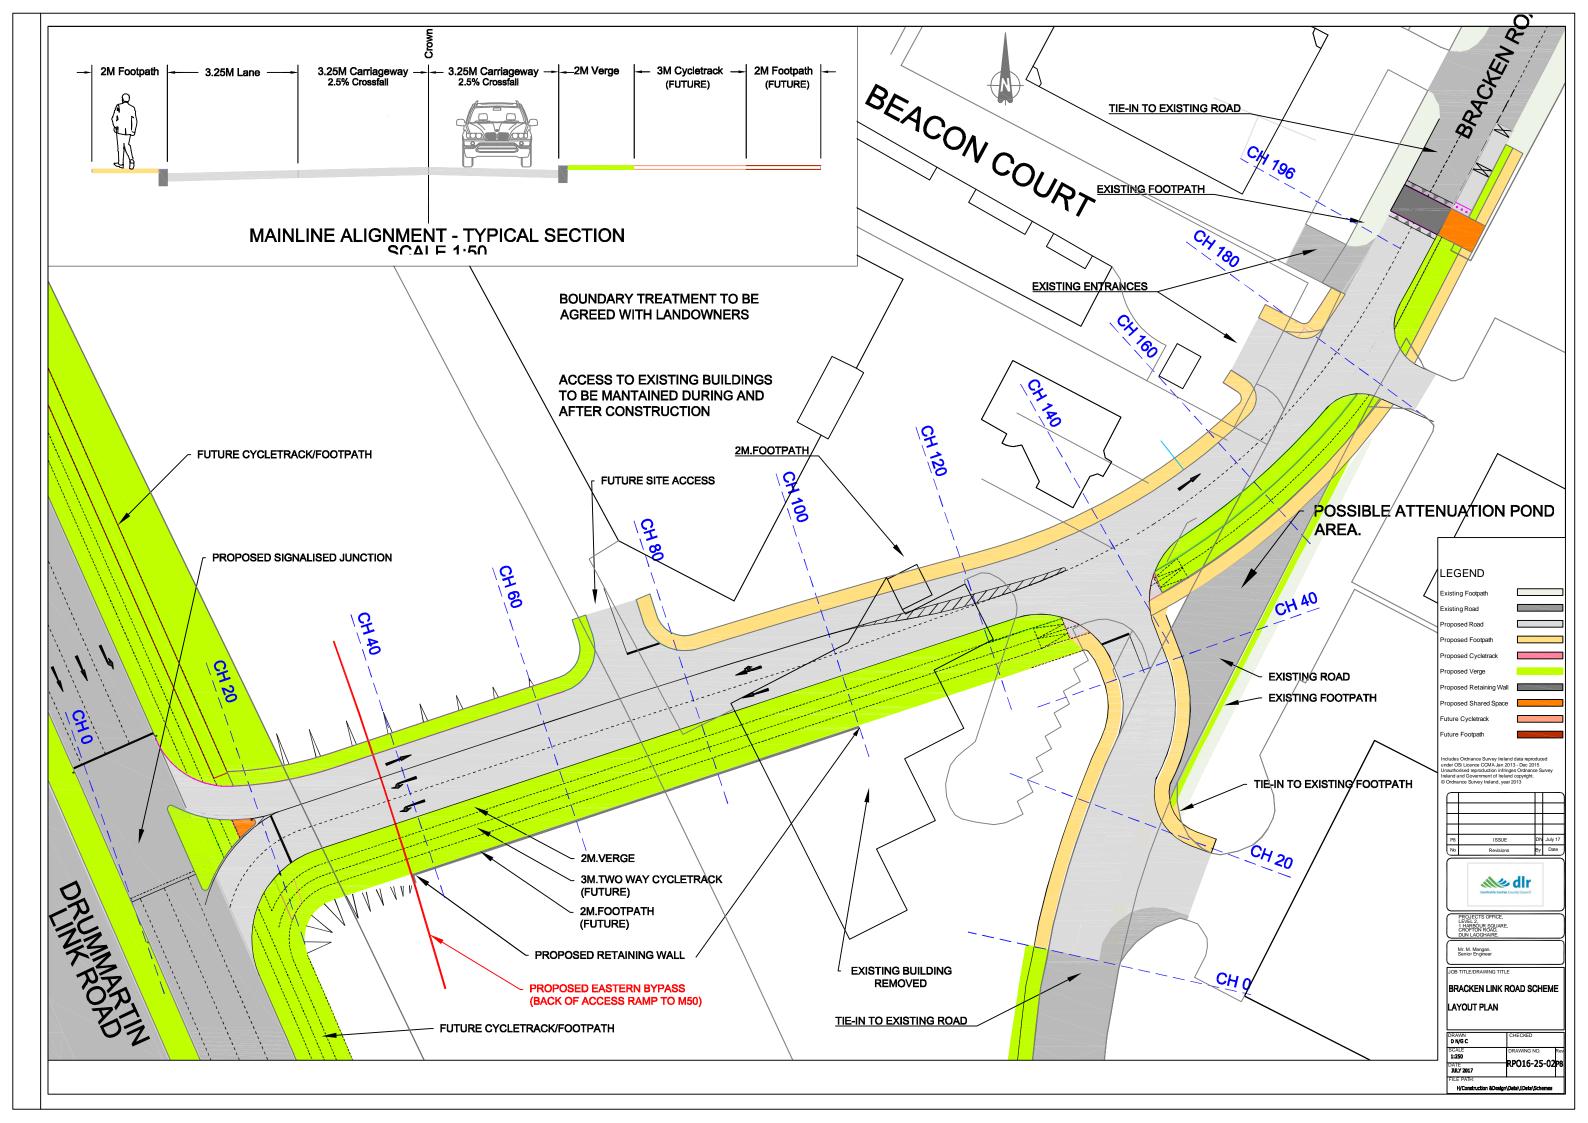

# POSSIBLE ATTENUATION POND AREA.

EXISTING ROAD

TIE-IN TO EXISTING FOOTPATH

## EGEND

BRACKENRO

Existing Footpath Existing Road Proposed Road Proposed Footpath Proposed Cycletrack Proposed Verge Proposed Retaining Wal Proposed Shared Space Future Cycletrack Future Footpath

ncludes Ordnance Survey Ireland data reproduced Inder OSi Licence CCMA Jan 2013 - Dec 2015 Jnauthorised reproduction infringes Ordnance Survey reland and Government of Ireland copyright.

# POSSIBLE ATTENUATION POND AREA.

EXISTING ROAD EXISTING FOOTPATH

TIE-IN TO EXISTING FOOTPATH

## EGEND

BRACKENAD

Existing Footpath Existing Road Proposed Road Proposed Footpath Proposed Cycletrack Proposed Verge Proposed Retaining Wall Proposed Shared Space Future Cycletrack Future Footpath

Includes Ordnance Survey Ireland data reproduced under OSi Licence CCMA dan 2013 - Dec 2015 Unauthorised reproduction infringes Ordnance Survey Ireland and Government of Ireland copyright. © Ordnance Survey Ireland, year 2013