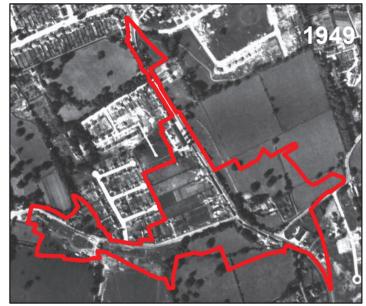

Planning and Human Resources Department

M Henchy Director

**HISTORIC & ORTHOPHOTOGRAPHIC MAPS** 

| Senior Planner: D Irvine |        | Chief Tech: | M. Hevehan |
|--------------------------|--------|-------------|------------|
| Prepared By: C Fulcher   |        | Drawn By:   | C Fulcher  |
| Date:                    | Scale: | rs          | Map 4      |