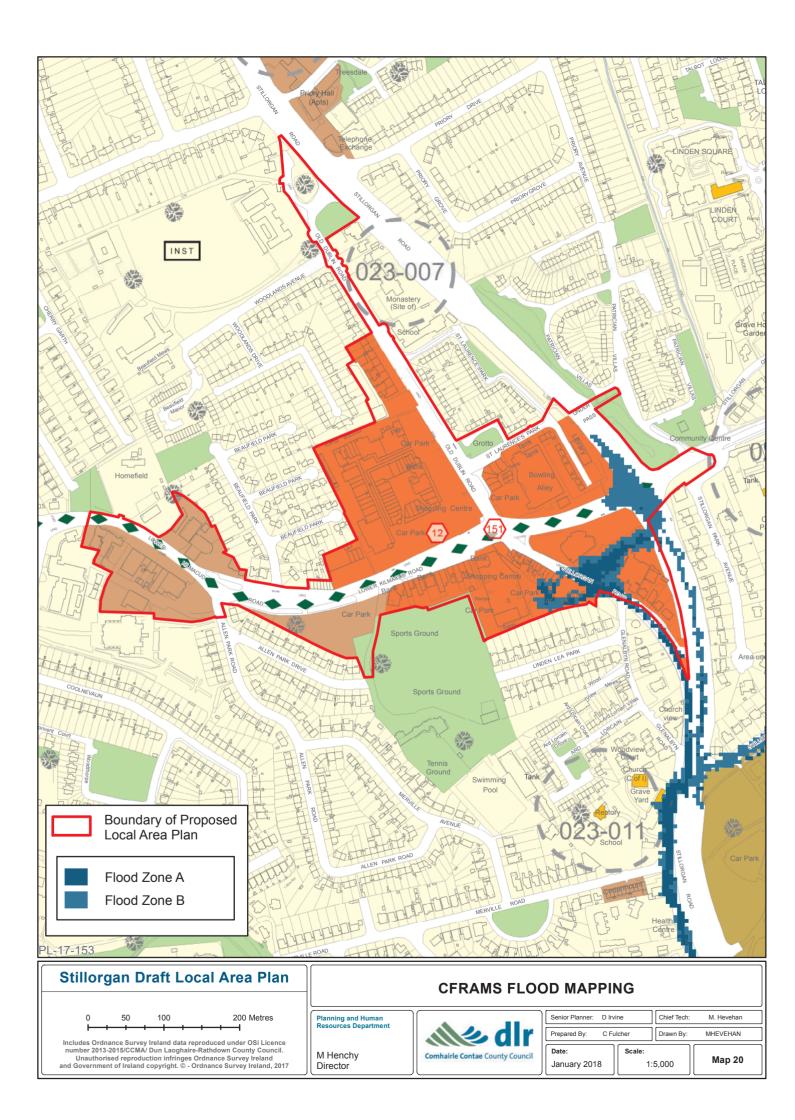

### OVERFLOW CARPARK

January 2018

Planning and Organisational Innovation Department

M Henchy Director

| ₩ dlr                           |
|---------------------------------|
| Comhairle Contae County Council |

| Senior Planner: | D Irvine  | Chief Tech: | M. Hevehan |
|-----------------|-----------|-------------|------------|
| Prepared By:    | C Fulcher | Drawn By:   | MHEVEHAN   |
| D-4             | Carles    |             |            |

1:1,000

Map 21

Includes Ordnance Survey Ireland data reproduced under OSi Licence number 2013-2015/CCMA/ Dun Laoghaire-Rathdown County Council. Unauthorised reproduction infringes Ordnance Survey Ireland and Government of Ireland copyright. © - Ordnance Survey Ireland, 2017