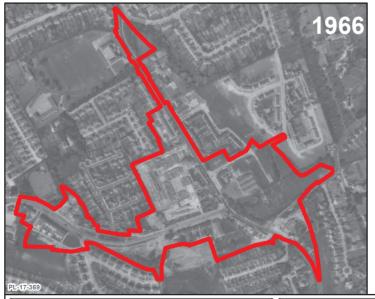

Planning and Human Resources Department

M Henchy Director

**HISTORIC & ORTHOPHOTOGRAPHIC MAPS** 

| Senior Planner: D Irvine |        | Chief Tech: | M. Hevehan |
|--------------------------|--------|-------------|------------|
| Prepared By: C Fulcher   |        | Drawn By:   | C Fulcher  |
| Date:                    | Scale: | rs          | Map 4      |