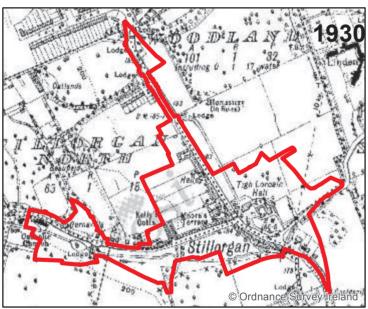

Planning and Human Resources Department

M Henchy Director

**HISTORIC & ORTHOPHOTOGRAPHIC MAPS** 

| Senior Planner: D Irvine |        | Chief Tech: | M. Hevehan |
|--------------------------|--------|-------------|------------|
| Prepared By: C Fulcher   |        | Drawn By:   | C Fulcher  |
| Date:                    | Scale: | rs          | Map 4      |