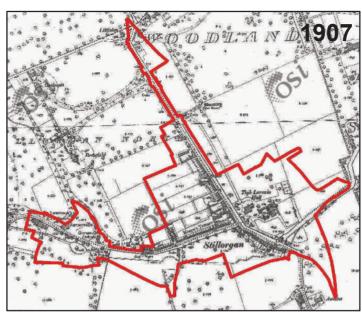

Planning and Human Resources Department

M Henchy Director

**HISTORIC & ORTHOPHOTOGRAPHIC MAPS** 

| Senior Planner: D Irvine |        | Chief Tech: | M. Hevehan |
|--------------------------|--------|-------------|------------|
| Prepared By: C Fulcher   |        | Drawn By:   | C Fulcher  |
| Date:                    | Scale: | rs          | Map 4      |