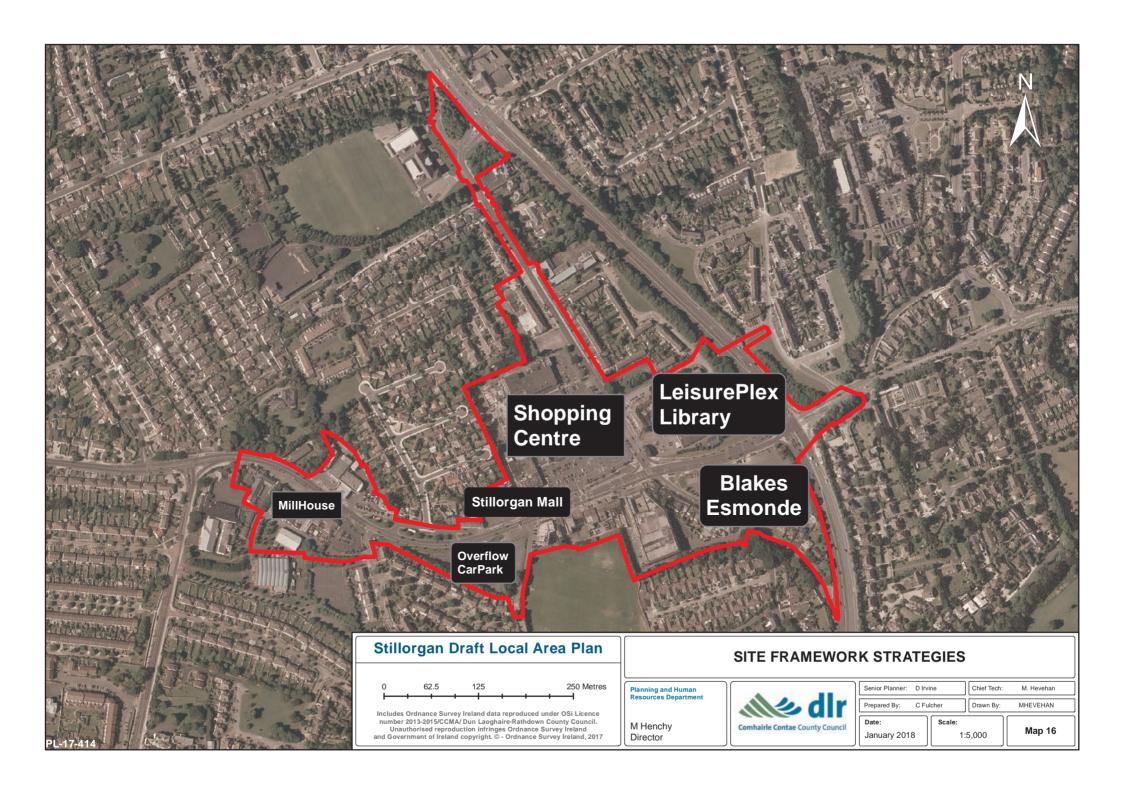

### STILLORGAN SHOPPING CENTRE

Planning and Human Resources Department

| Senior Planner: D Irvi | ine    | Chief Tech: | M. Hevehan |
|------------------------|--------|-------------|------------|
| Prepared By: C Fulcher |        | Drawn By:   | MHEVEHAN   |
| Date:<br>January 2018  | Scale: | 2,000       | Map 17     |