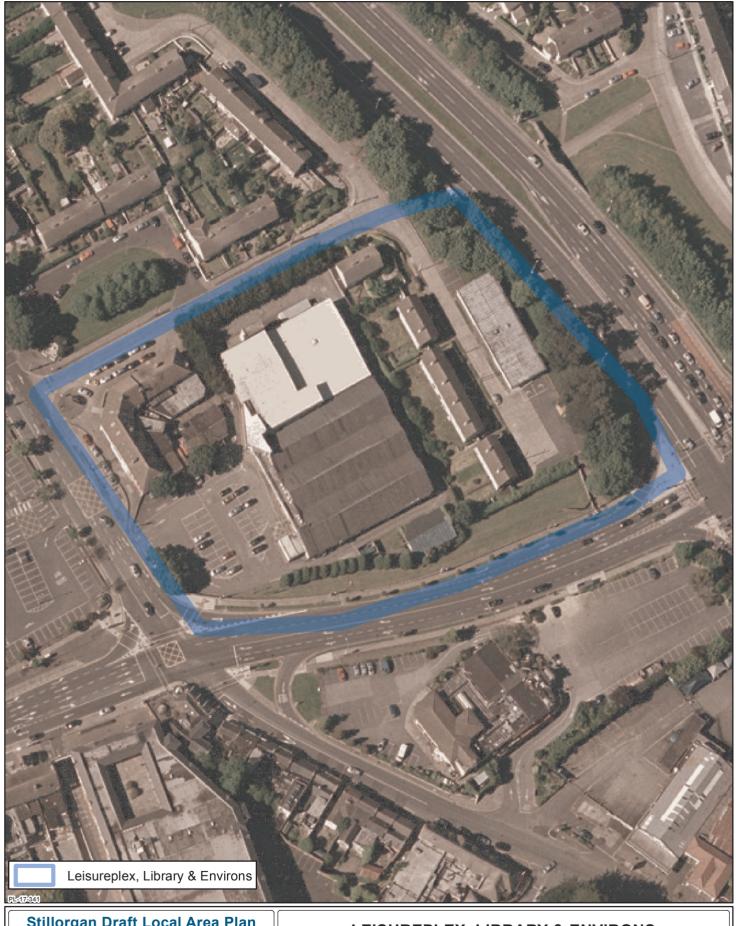

# LEISUREPLEX, LIBRARY & ENVIRONS

January 2018

Planning and Human Resources Department

M Henchy Director

| alle dir                        |
|---------------------------------|
| Comhairle Contae County Council |

| Senior Planner: | D Irvine  | Chief Tech: | M. Hevehan |
|-----------------|-----------|-------------|------------|
| Prepared By:    | C Fulcher | Drawn By:   | MHEVEHAN   |
| Date:           | Scale:    |             |            |