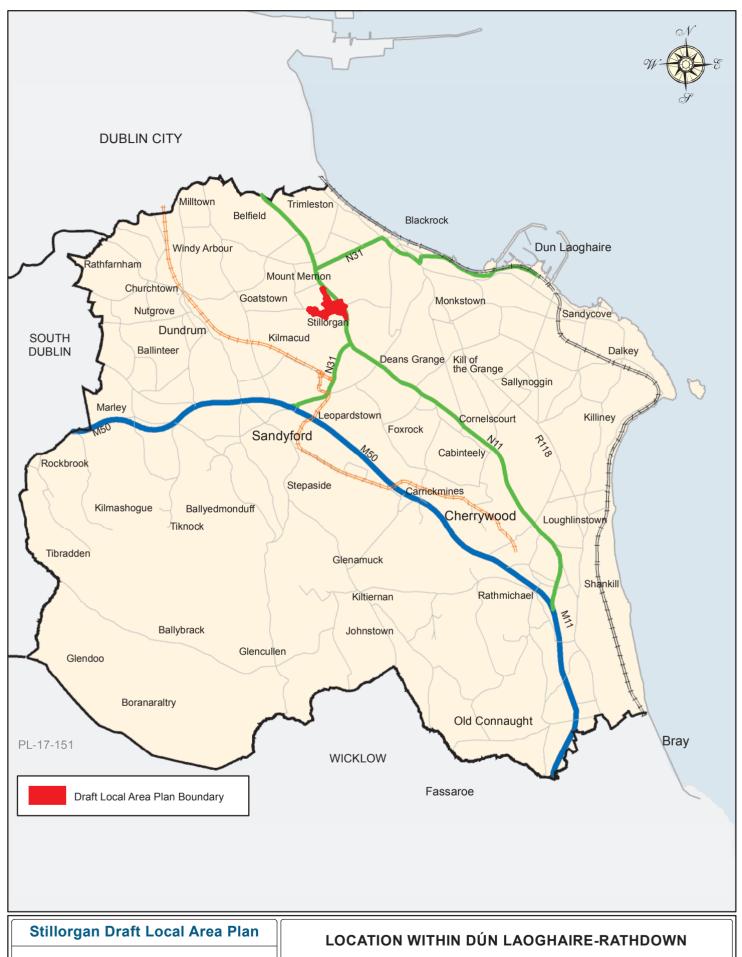

# 0 750 1,500 3,000 Metres Includes Ordnance Survey Ireland data reproduced under OSI Licence number 2013-2015/CCMMA/ Dun Laoghaire-Rathdown County Council. Unauthorised reproduction infringes Ordnance Survey Ireland and Government of Ireland copyright. © - Ordnance Survey Ireland, 2017