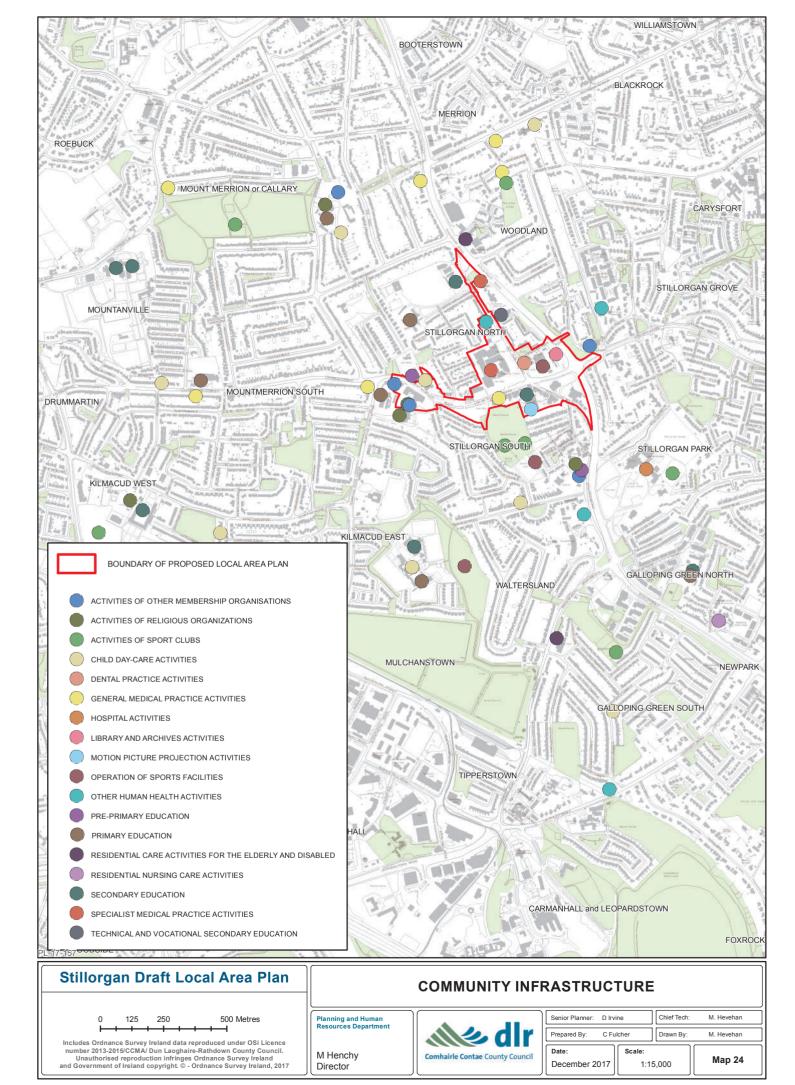

urvey Ireland data reproduced under OSI Licence number 2013-2015/CCMA/ Dun Laoghaire-Rathdown County Council.
Unauthorised reproduction infringes Ordnance Survey Ireland and Government of Ireland copyright. © - Ordnance Survey Ireland, 2017

### STILLORGAN MALL

January 2018

Planning and Human Resources Department

M Henchy Director

| Me dir                          |
|---------------------------------|
| Comhairle Contae County Council |

| Senior Planner: Prepared By: |                   |     | Chief Tech: | M. Hevehan |
|------------------------------|-------------------|-----|-------------|------------|
| Date:                        | C Fulcher  Scale: |     | Diawii By.  |            |
| January 201                  | Ω                 | 1 4 | 1 000       | Map 23     |

1:1,000





0 50 100 200 Metres

Includes Ordnance Survey Ireland data reproduced under OSi Licence number 2013-2015/CCMA/ Dun Laoghaire-Rathdown County Council. Unauthorised reproduction infringes Ordnance Survey Ireland and Government of Ireland copyright. © - Ordnance Survey Ireland, 2017

Planning and Human Resources Department



| Senior Planner: D Irvine |        | Chief Tech: | M. Hevehan |
|--------------------------|--------|-------------|------------|
| Prepared By: C Fulcher   |        | Drawn By:   | MHEVEHAN   |
| Date:                    | Scale: | 1.5 000     | Map 3      |













Includes Ordnance Survey Ireland data reproduced under OSi Licence number 2013-2015/CCMA/ Dun Laoghaire-Rathdown County Council.
Unauthorised reproduction infringes Ordnance Survey Ireland and Gover