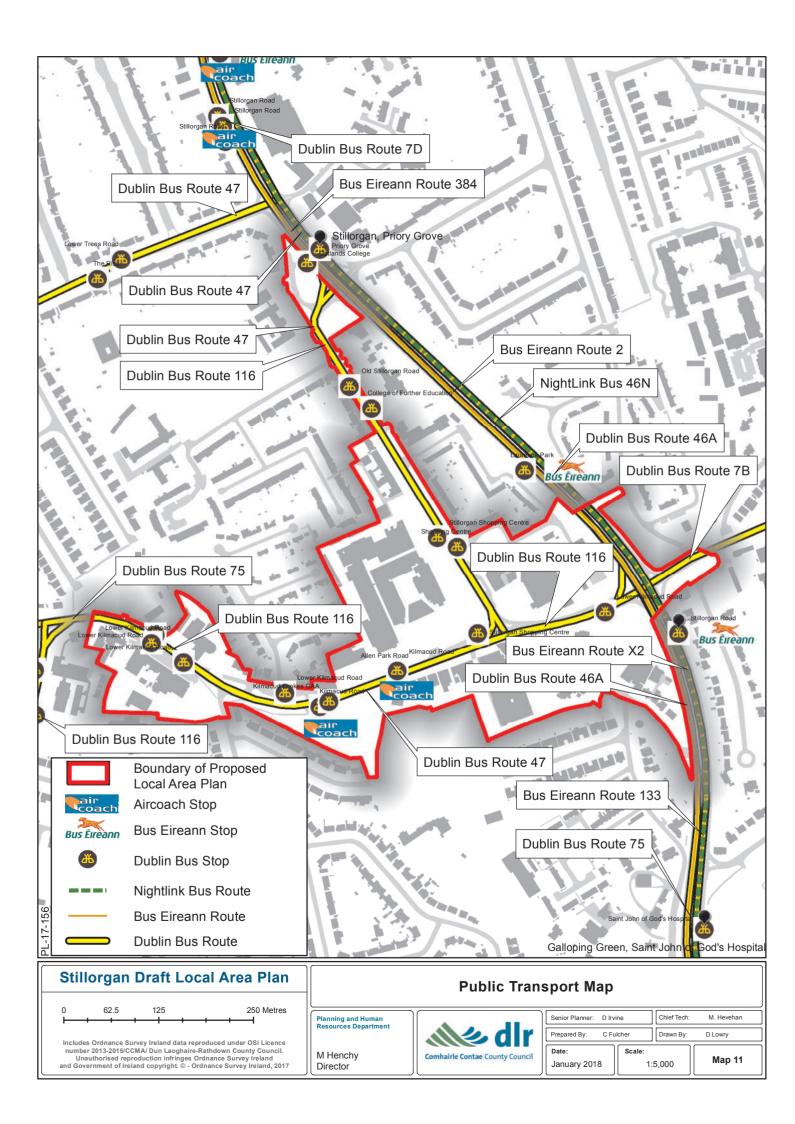

Planning and Human Resources Department

| Senior Planner: D Irvine |        | Chief Tech: | M. Hevehan |
|--------------------------|--------|-------------|------------|
| Prepared By: C Fulcher   |        | Drawn By:   | MHEVEHAN   |
| Date:                    | Scale: | 1.5 000     | Map 3      |

Includes Ordnance Survey Ireland data reproduced under OSi Licence number 2013-2015/CCMA/ Dun Laoghaire-Rathdown County Council.
Unauthorised reproduction infringes Ordnance Survey Ireland and Government of Ireland copyright. © - Ordnance Survey Ireland, 2017