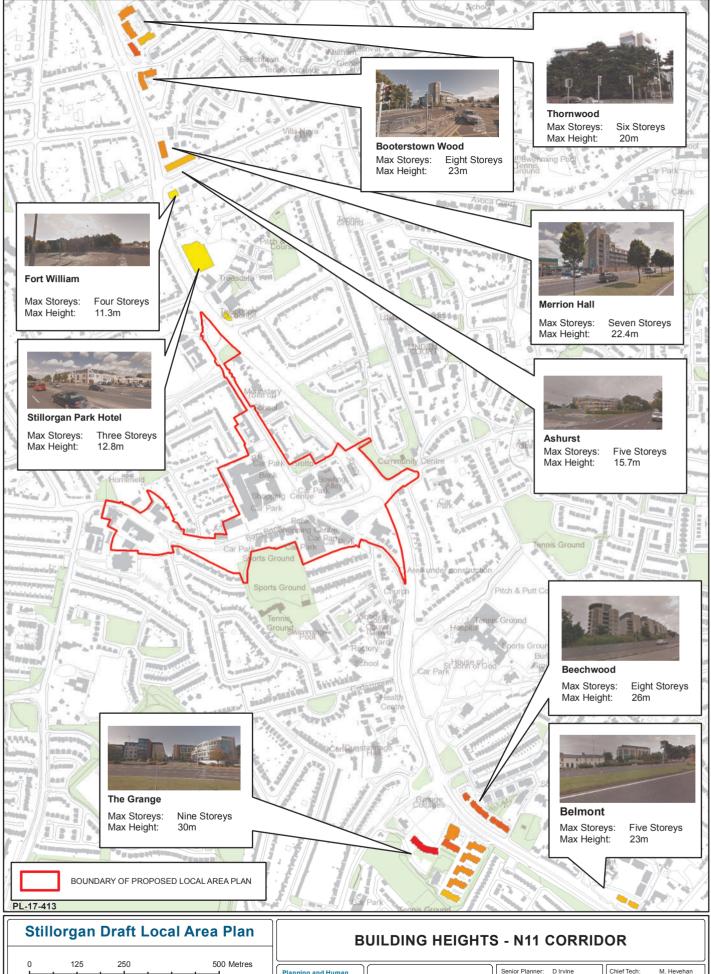

250 500 Metres

Includes Ordnance Survey Ireland data reproduced under OSi Licence number 2013-2015/CCMA/ Dun Laoghaire-Rathdown County Council. Unauthorised reproduction infringes Ordnance Survey Ireland and Government of Ireland copyright. © - Ordnance Survey Ireland, 2017