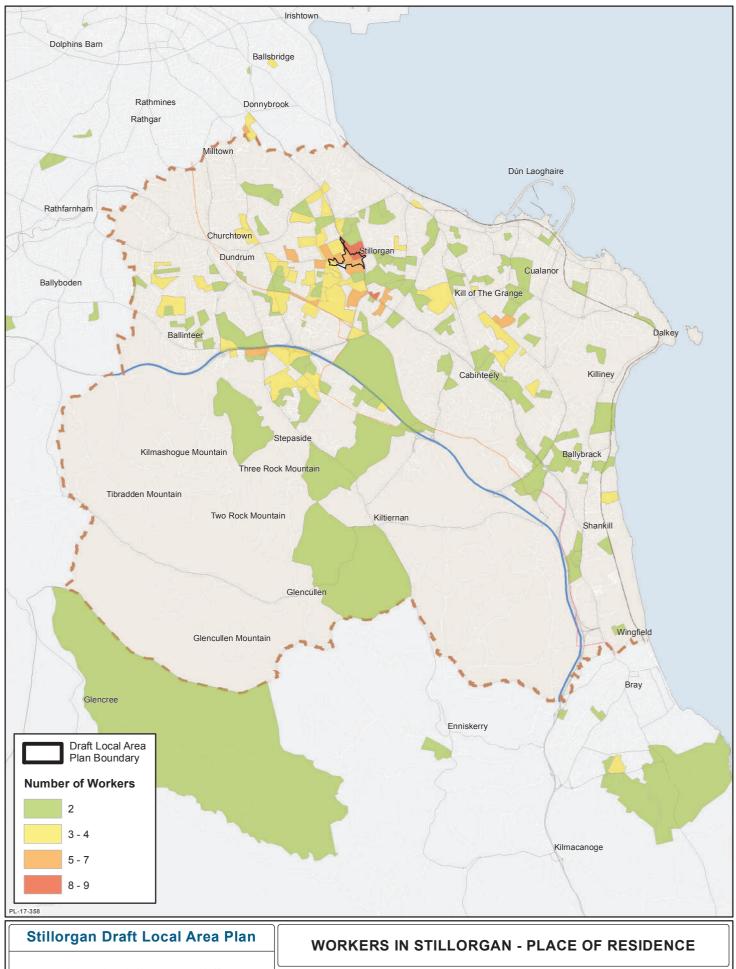

Planning and Human Resources Department

| Senior Planner:        | D Irvine | Chief Tech: | M. Hevehan |
|------------------------|----------|-------------|------------|
| Prepared By: C Fulcher |          | Drawn By:   | M Hennessy |
| Date:                  | Scale:   | ITS         | Map 7      |

number 2013-2015/CCMA/ Dun Laoghaire-Rathdown County Council.

Unauthorised reproduction infringes Ordnance Survey Ireland and Government of Ireland copyright. © - Ordnance Survey Ireland, 2017

| Senior Planner: D Irvi | ne     | Chief Tech: | M. Hevehan |
|------------------------|--------|-------------|------------|
| Prepared By: C Fu      | cher   | Drawn By:   | M Hennessy |
| Date:                  | Scale: |             |            |
| December 2017          | NT     | s           | Map 8      |