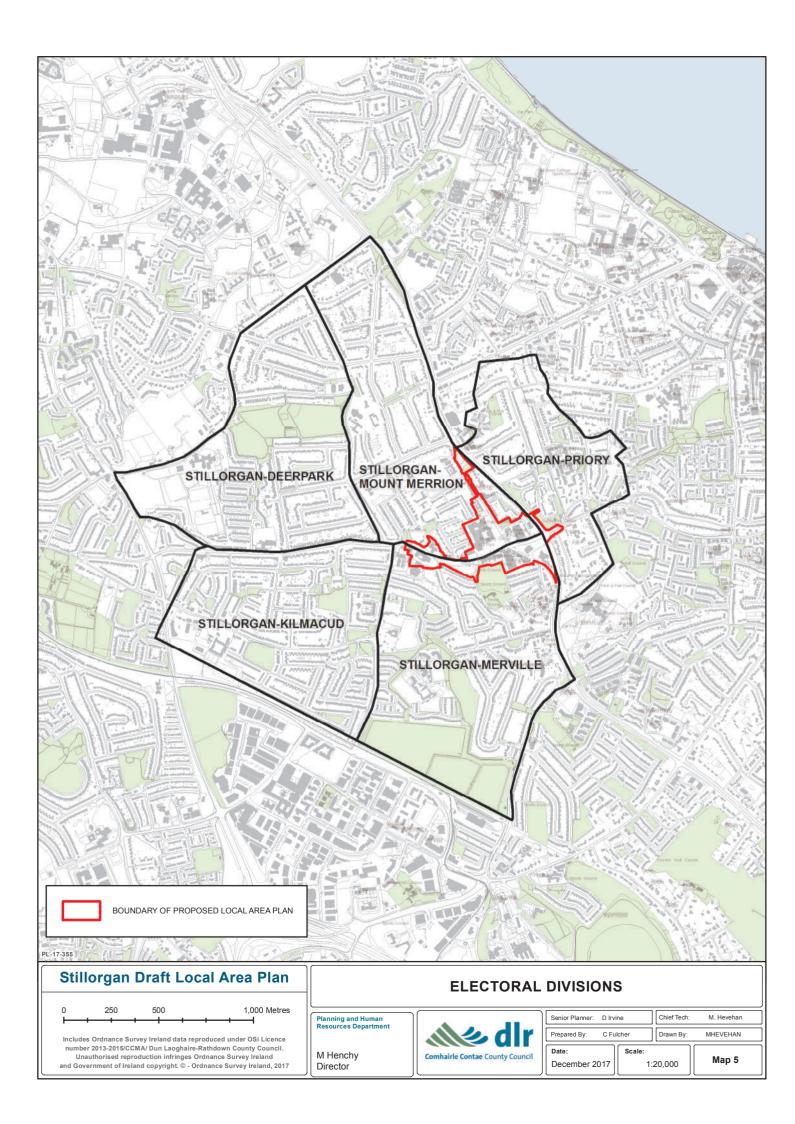

Planning and Human Resources Department

| Senior Planner: D Irvine |        | Chief Tech: | M. Hevehan |
|--------------------------|--------|-------------|------------|
| Prepared By: C Fulcher   |        | Drawn By:   | MHEVEHAN   |
| Date:                    | Scale: | 1.5 000     | Map 3      |

Includes Ordnance Survey Ireland data reproduced under OSi Licence number 2013-2015/CCMA/ Dun Laoghaire-Rathdown County Council.
Unauthorised reproduction infringes Ordnance Survey Ireland and Government of Ireland copyright. © - Ordnance Survey Ireland, 2017