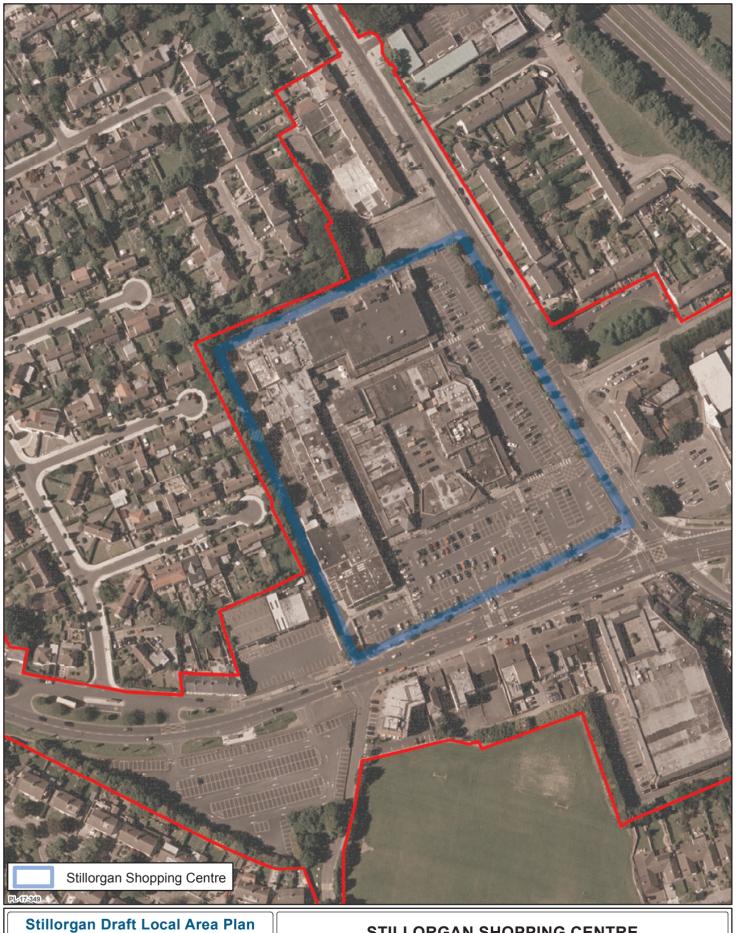

### STILLORGAN SHOPPING CENTRE

Planning and Human Resources Department

| Senior Planner: D Irvi | ine    | Chief Tech: | M. Hevehan |
|------------------------|--------|-------------|------------|
| Prepared By: C Fulcher |        | Drawn By:   | MHEVEHAN   |
| Date:<br>January 2018  | Scale: | 2,000       | Map 17     |