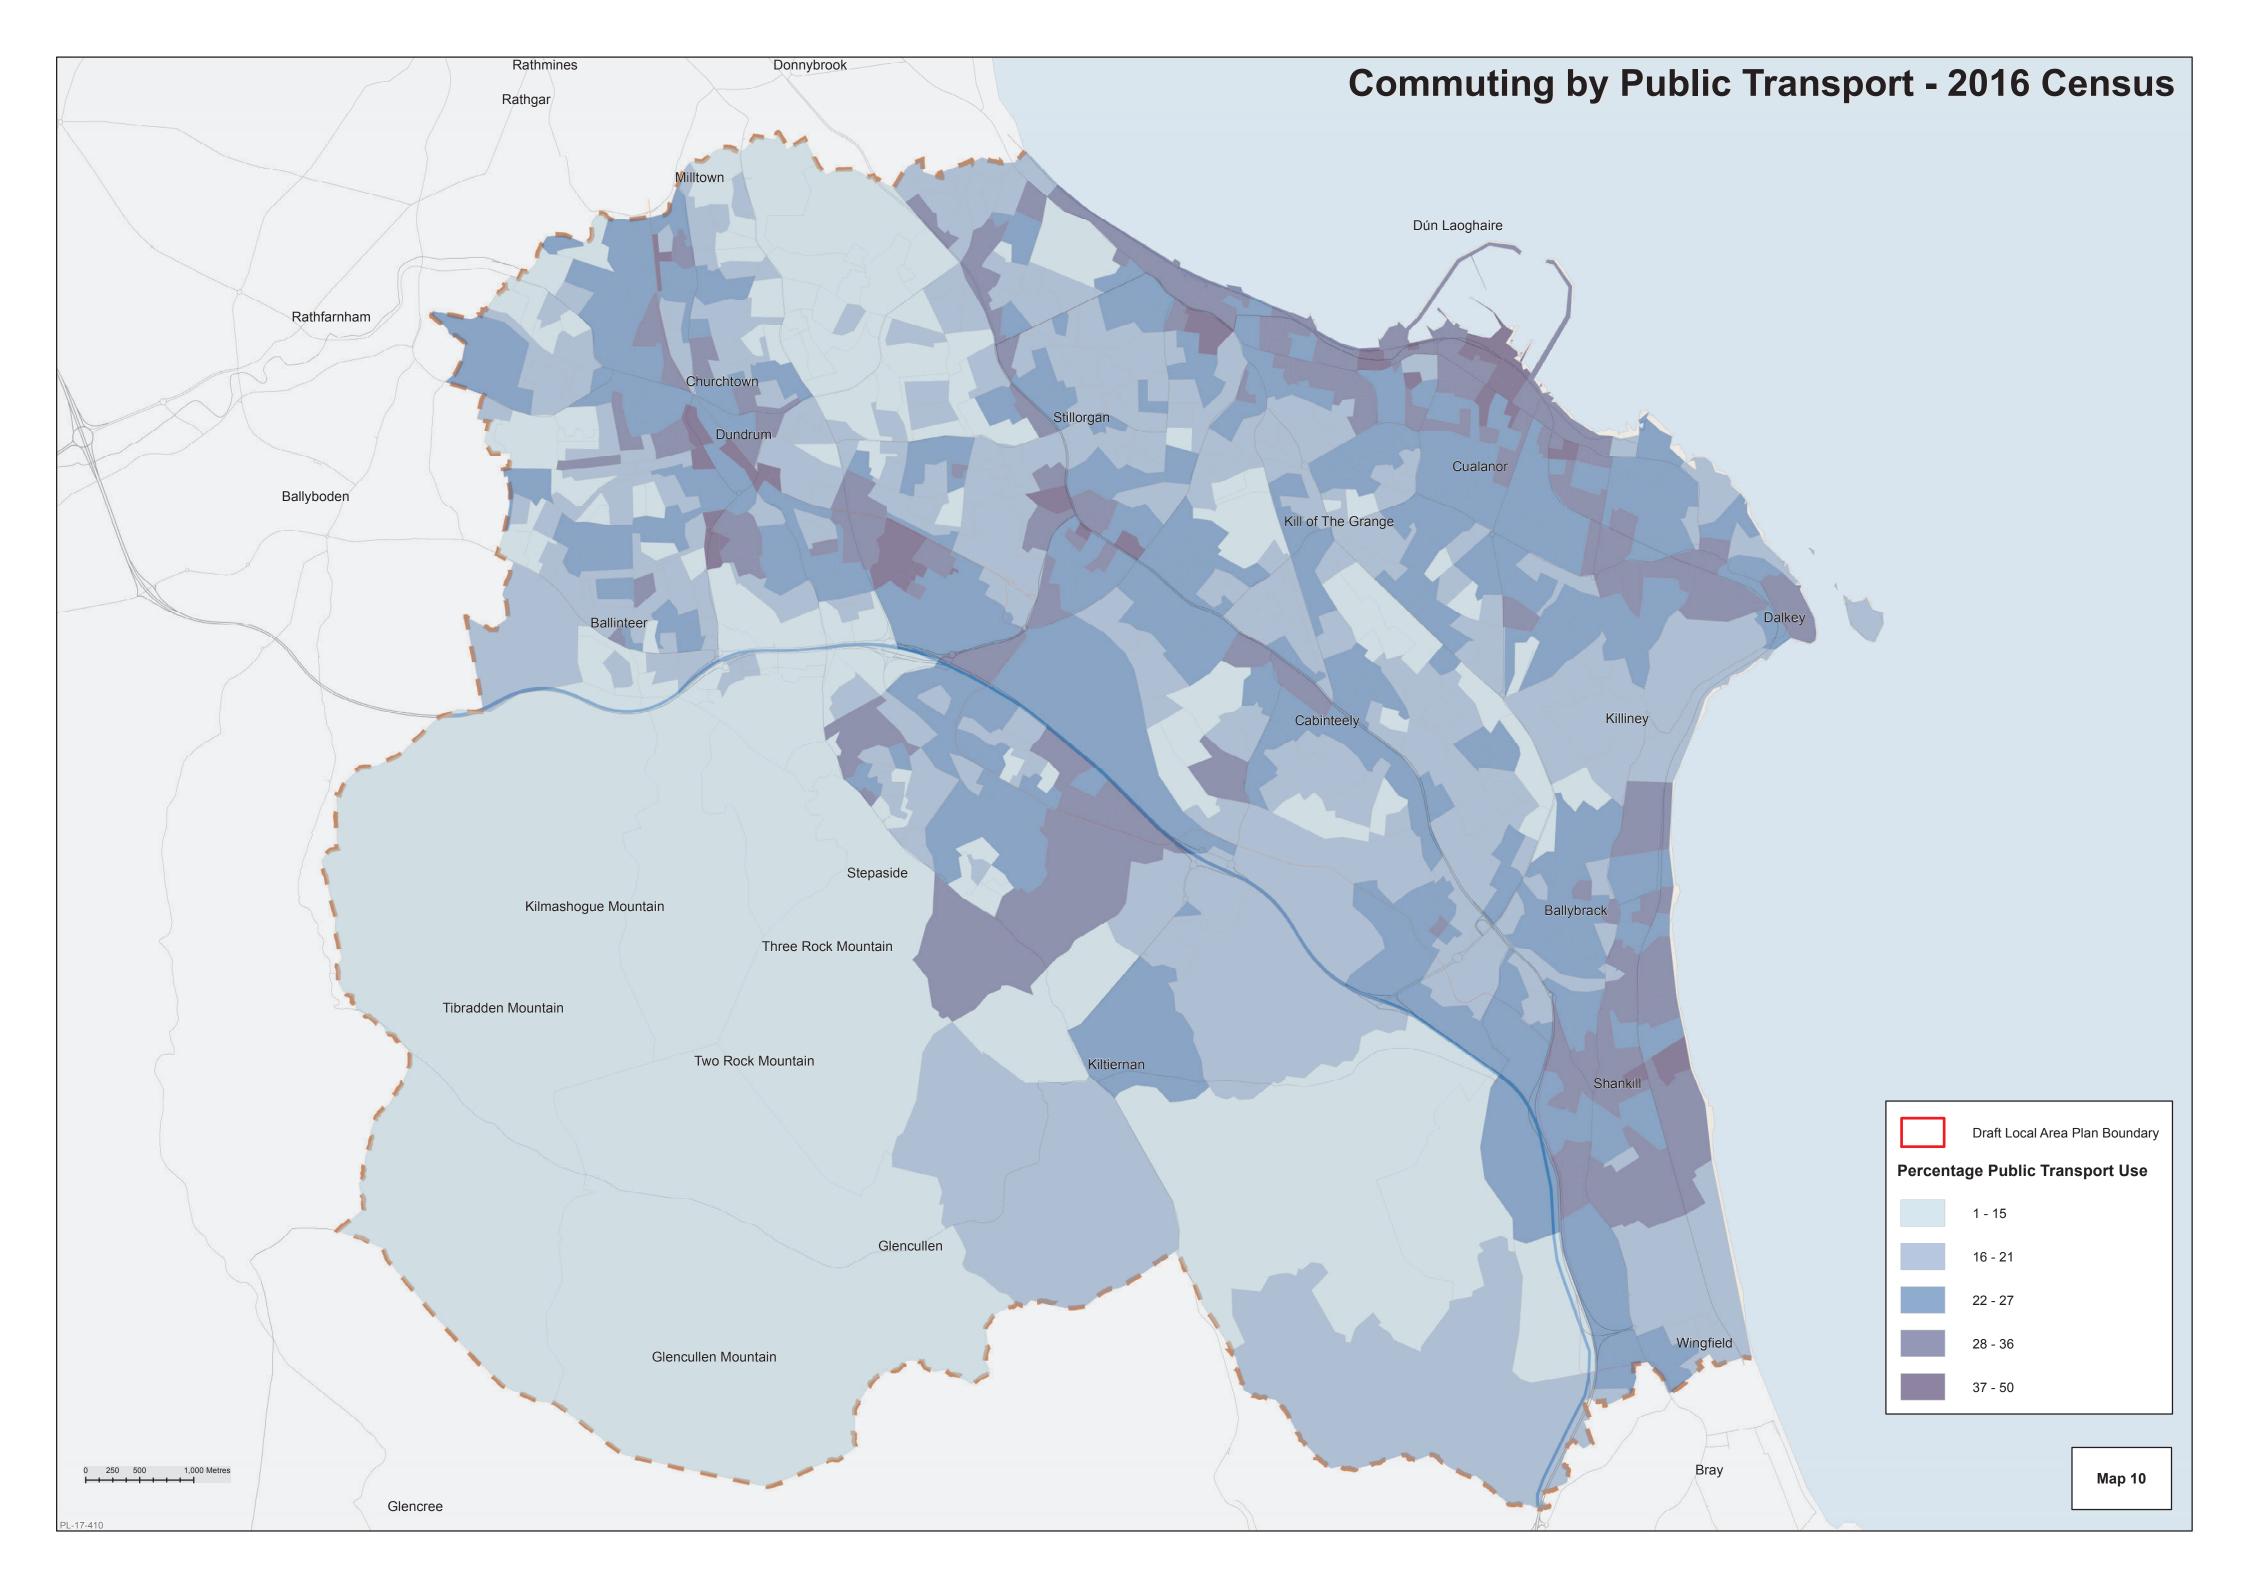

# 0 750 1,500 3,000 Metres Includes Ordnance Survey Ireland data reproduced under OSi Licence number 2013-2015/CCMA/ Dun Laoghaire-Rathdown County Council. Unauthorised reproduction infringes Ordnance Survey Ireland and Government of Ireland copyright. © - Ordnance Survey Ireland, 2017