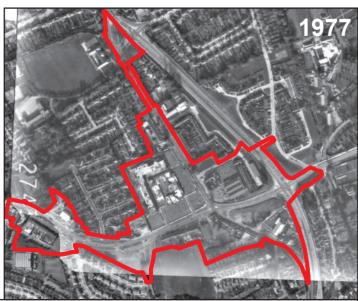

Planning and Human Resources Department

M Henchy Director

**HISTORIC & ORTHOPHOTOGRAPHIC MAPS** 

| Senior Planner: D Irvine |        | Chief Tech: | M. Hevehan |
|--------------------------|--------|-------------|------------|
| Prepared By: C Fulcher   |        | Drawn By:   | C Fulcher  |
| Date:                    | Scale: | rs          | Map 4      |