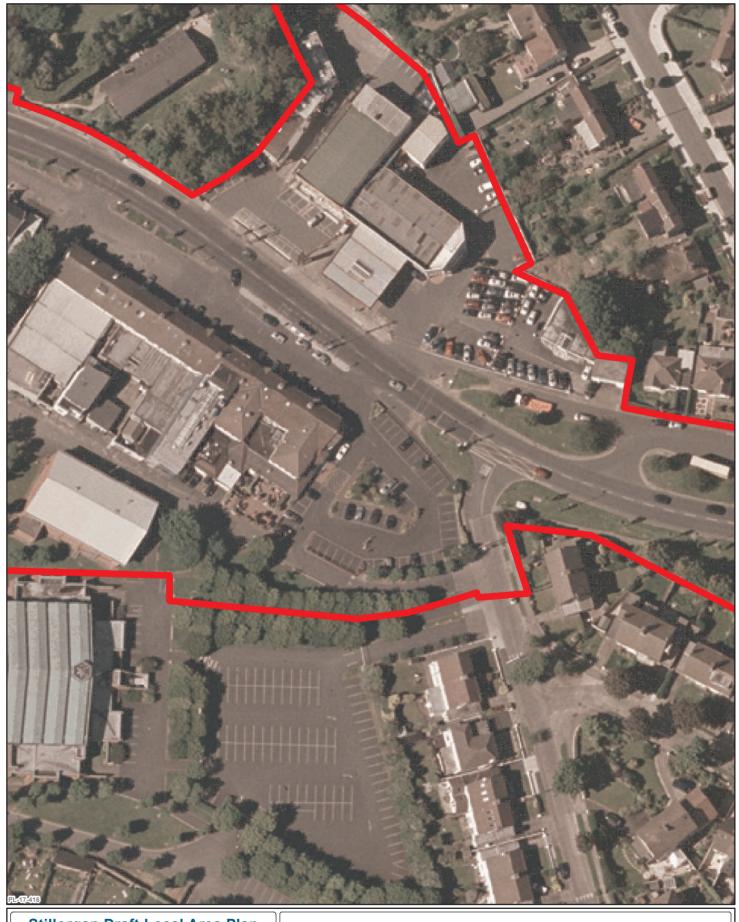

### STILLORGAN MALL

January 2018

Planning and Human Resources Department

M Henchy Director

| Me dir                          |
|---------------------------------|
| Comhairle Contae County Council |

| Senior Planner: Prepared By: |                   |     | Chief Tech: | M. Hevehan |
|------------------------------|-------------------|-----|-------------|------------|
| Date:                        | C Fulcher  Scale: |     | Diawii By.  |            |
| January 201                  | Ω                 | 1 4 | 1 000       | Map 23     |