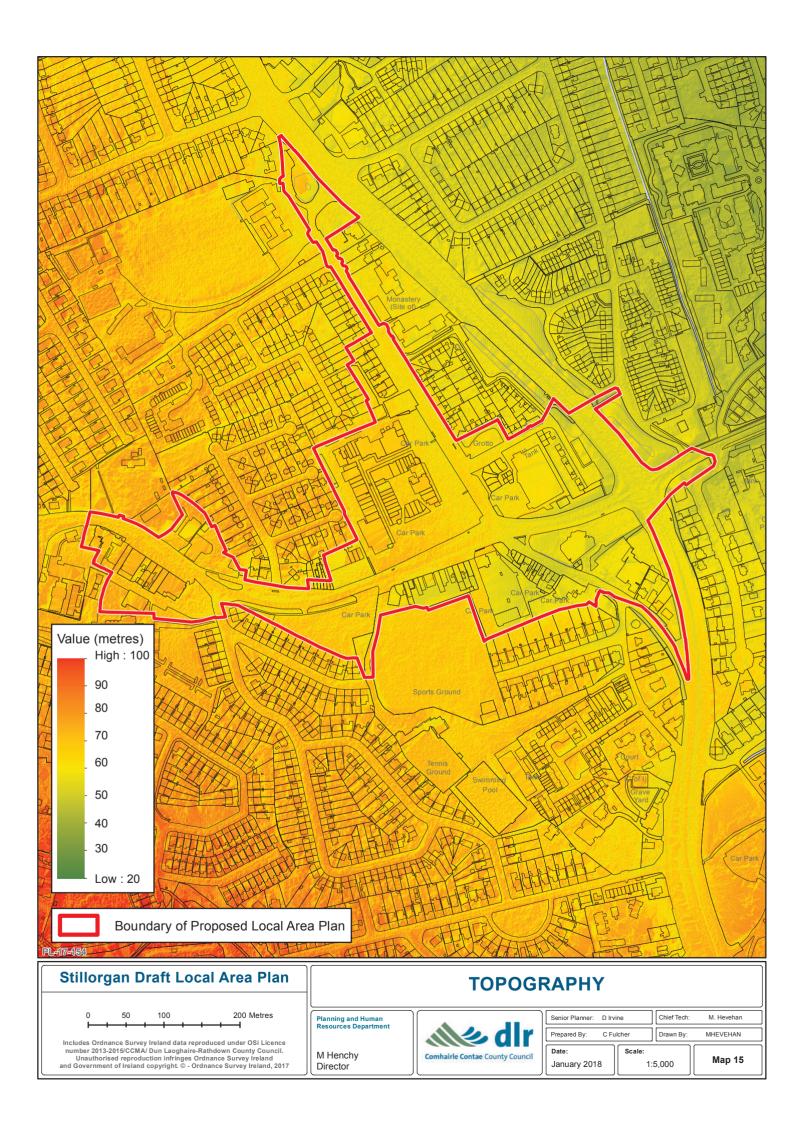

M Henchy Director

| Ì | Senior Planner: | D Irvine  |   | Ch  |
|---|-----------------|-----------|---|-----|
|   | Prepared By:    | C Fulcher | ۱ | Dra |

Date: Map 14 January 2018 1:10,000

100 Metres

Includes Ordnance Survey Ireland data reproduced under OSi Licence number 2013-2015/CCMA/ Dun Laoghaire-Rathdown County Council.
Unauthorised reproduction infringes Ordnance Survey Ireland and Government of Ireland copyright. © - Ordnance Survey Ireland, 2017