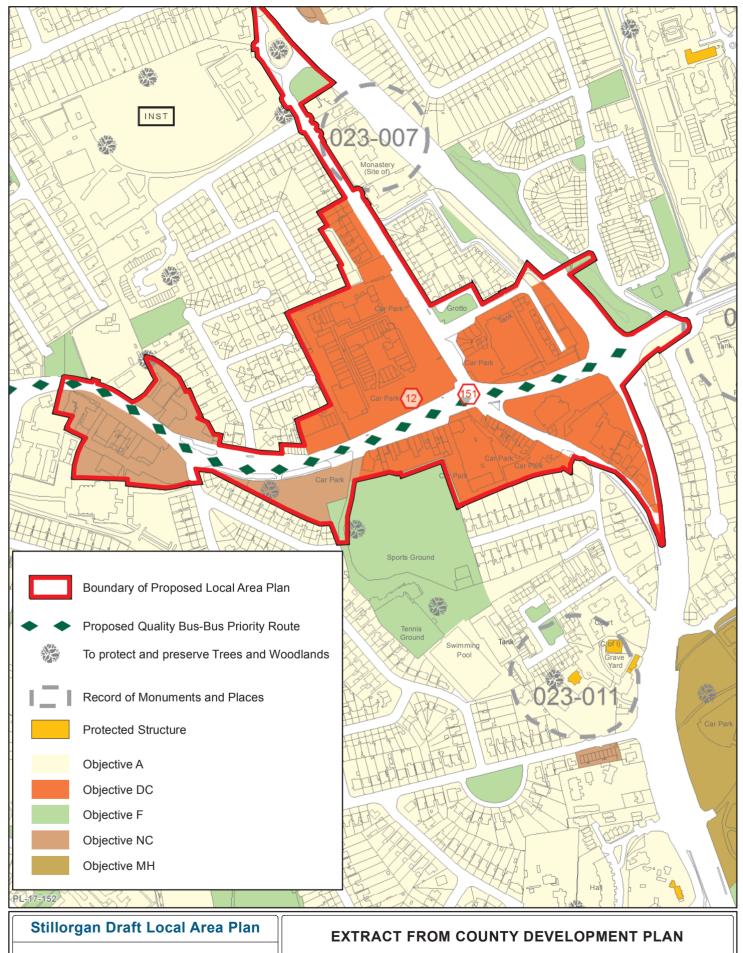

Planning and Human Resources Department

M Henchy Director

**HISTORIC & ORTHOPHOTOGRAPHIC MAPS** 

| Senior Planner: D Irvine |        | Chief Tech: | M. Hevehan |
|--------------------------|--------|-------------|------------|
| Prepared By: C Fulcher   |        | Drawn By:   | C Fulcher  |
| Date:                    | Scale: | rs          | Map 4      |