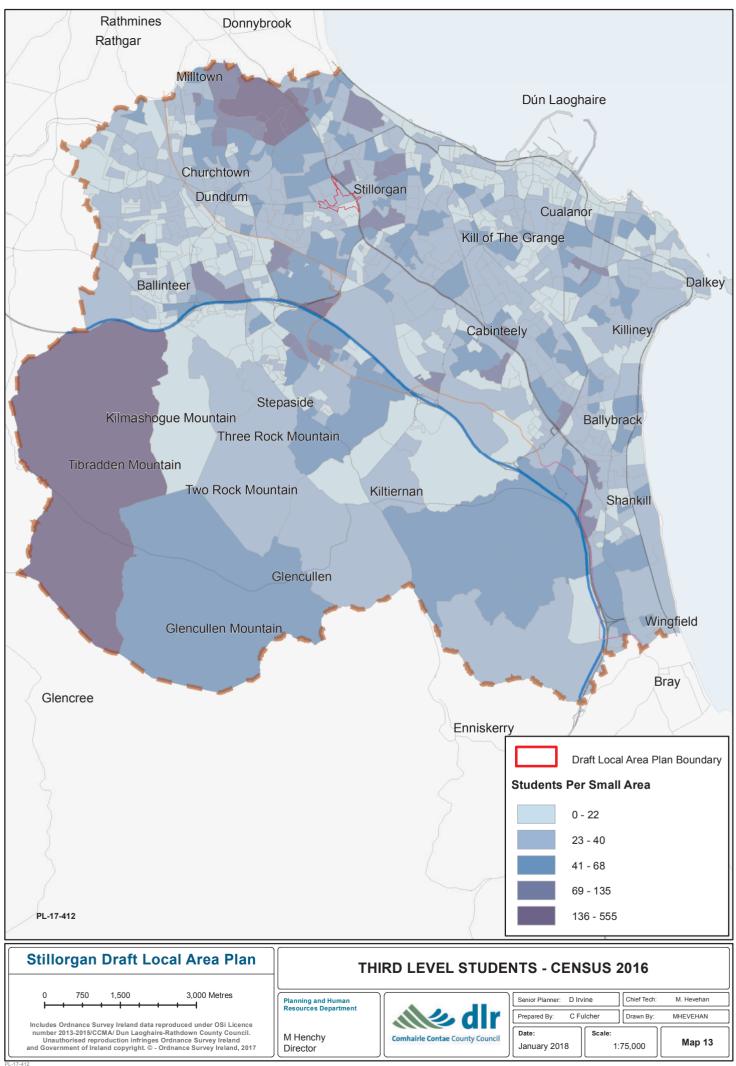

# 0 750 1,500 3,000 Metres Includes Ordnance Survey Ireland data reproduced under OSI Licence number 2013-2015/CCMMA/ Dun Laoghaire-Rathdown County Council. Unauthorised reproduction infringes Ordnance Survey Ireland and Government of Ireland copyright. © - Ordnance Survey Ireland, 2017