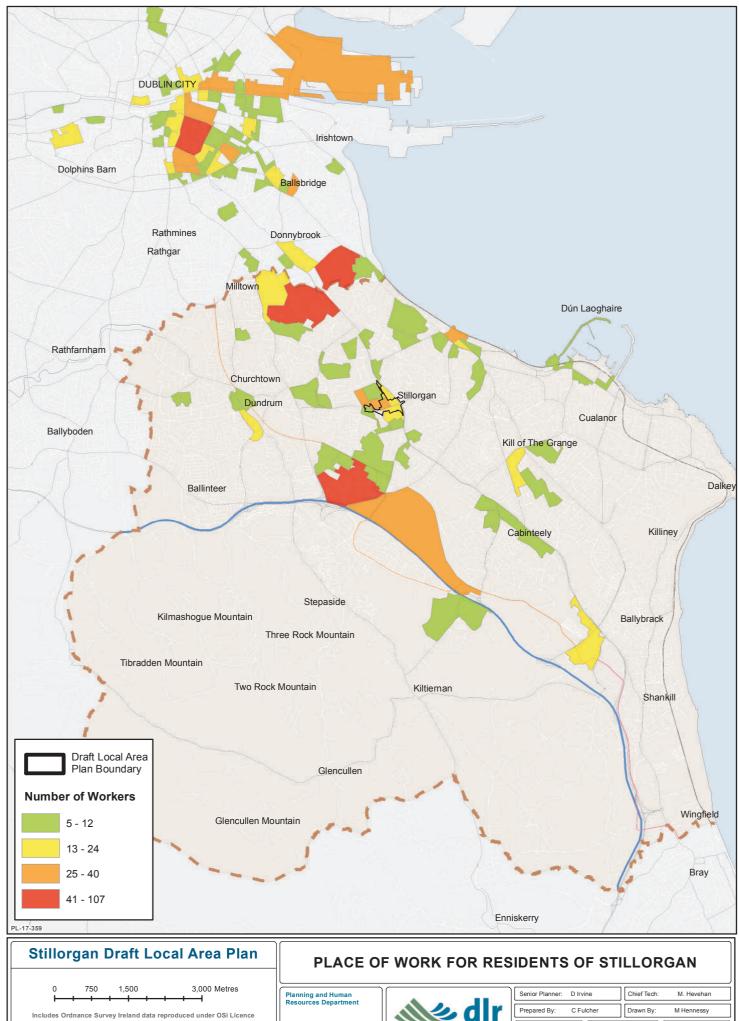

Planning and Human Resources Department

| Senior Planner:        | D Irvine | Chief Tech: | M. Hevehan |
|------------------------|----------|-------------|------------|
| Prepared By: C Fulcher |          | Drawn By:   | M Hennessy |
| Date:                  | Scale:   | ITS         | Map 7      |