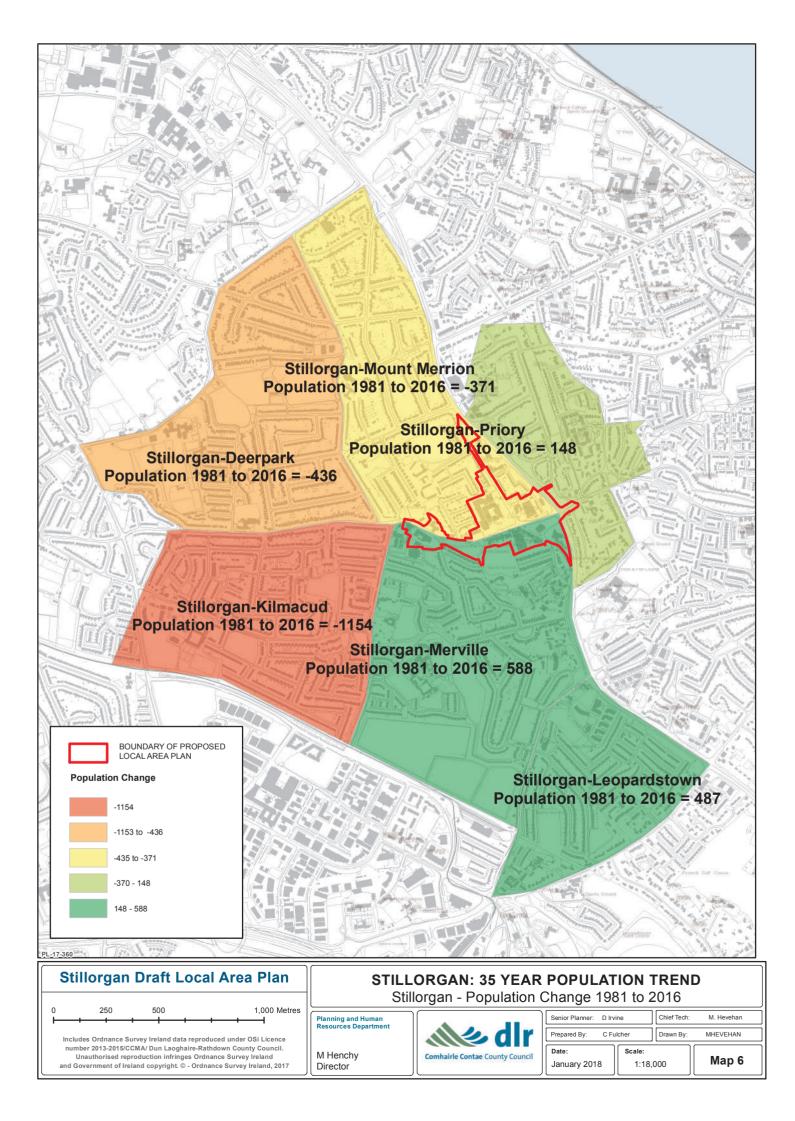

# 0 750 1,500 3,000 Metres Includes Ordnance Survey Ireland data reproduced under OSi Licence number 2013-2015/CCMA/ Dun Laoghaire-Rathdown County Council. Unauthorised reproduction infringes Ordnance Survey Ireland and Government of Ireland copyright. © - Ordnance Survey Ireland, 2017

Planning and Human Resources Department

| Senior Planner:        | D Irvine | Chief Tech: | M. Hevehan |
|------------------------|----------|-------------|------------|
| Prepared By: C Fulcher |          | Drawn By:   | M Hennessy |
| Date:                  | Scale:   | ITS         | Map 7      |