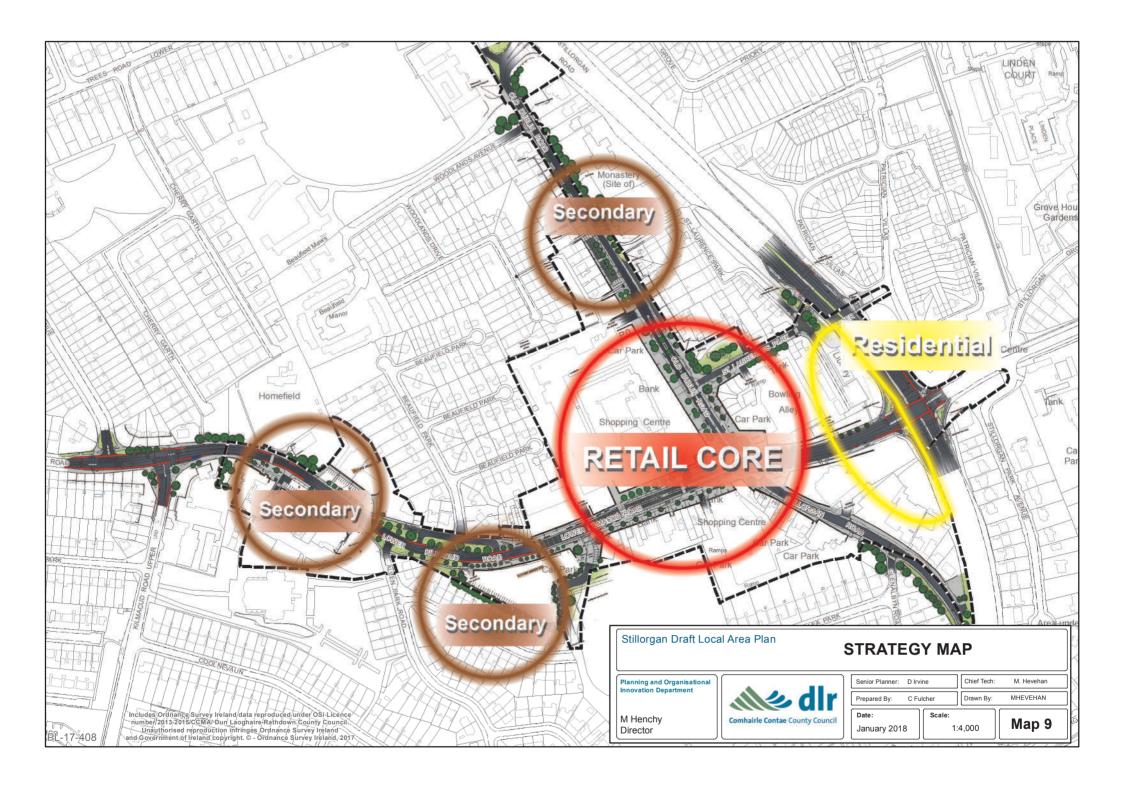

number 2013-2015/CCMA/ Dun Laoghaire-Rathdown County Council.

Unauthorised reproduction infringes Ordnance Survey Ireland and Government of Ireland copyright. © - Ordnance Survey Ireland, 2017

| Senior Planner: D Irvi | ne     | Chief Tech: | M. Hevehan |
|------------------------|--------|-------------|------------|
| Prepared By: C Fu      | cher   | Drawn By:   | M Hennessy |
| Date:                  | Scale: |             |            |
| December 2017          | NT     | s           | Map 8      |