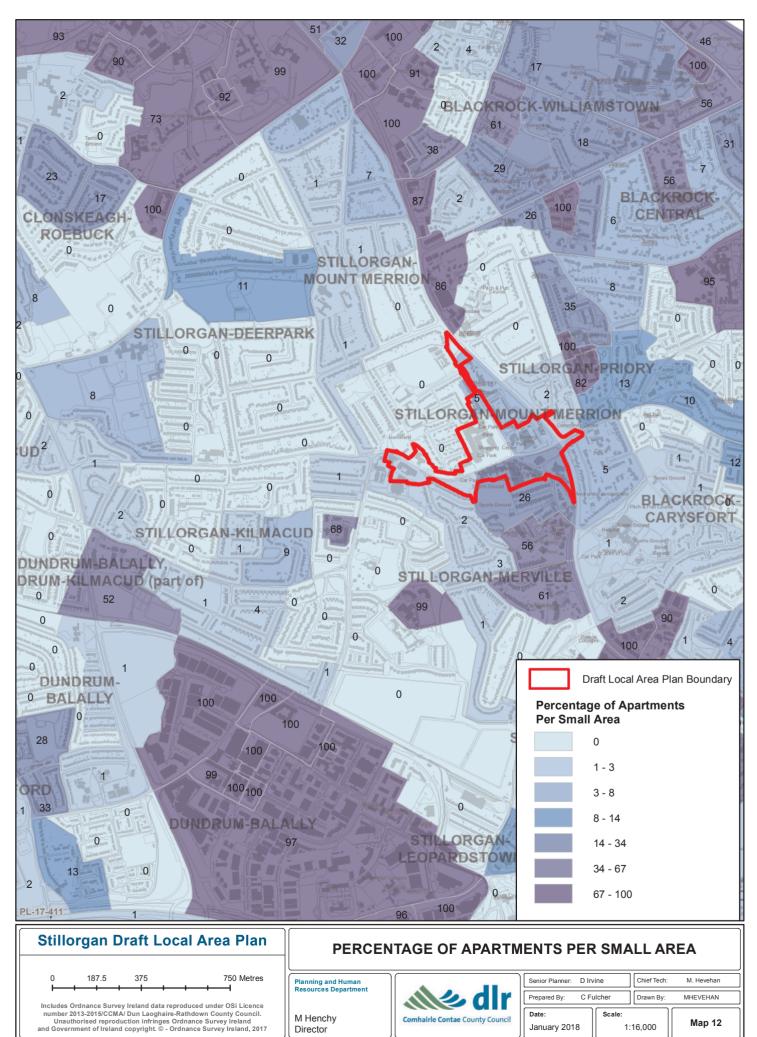

Planning and Human Resources Department

| Senior Planner:        | D Irvine | Chief Tech: | M. Hevehan |
|------------------------|----------|-------------|------------|
| Prepared By: C Fulcher |          | Drawn By:   | M Hennessy |
| Date:                  | Scale:   | ITS         | Map 7      |