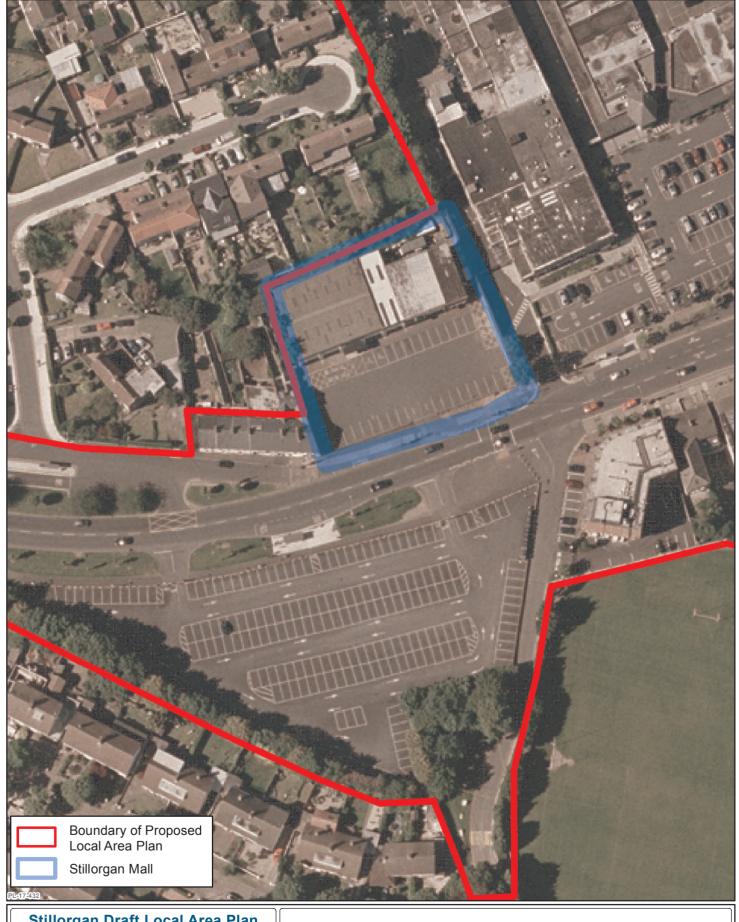

### STILLORGAN MALL

January 2018

Planning and Human Resources Department

M Henchy Director

| Me dir                          |
|---------------------------------|
| Comhairle Contae County Council |

| Senior Planner: Prepared By: |                   |     | Chief Tech: | M. Hevehan |
|------------------------------|-------------------|-----|-------------|------------|
| Date:                        | C Fulcher  Scale: |     | Diawii By.  |            |
| January 201                  | Ω                 | 1 4 | 1 000       | Map 23     |