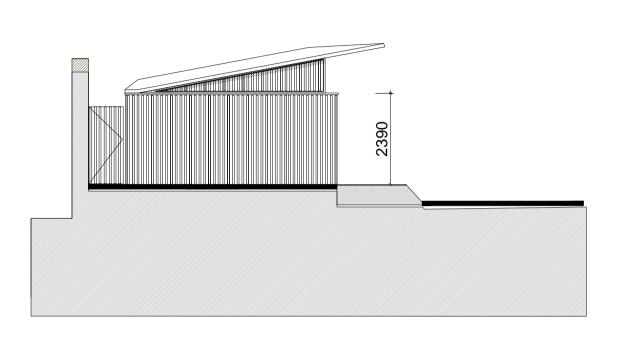

Timber or aluminium windows and doors

NORTH EAST ELEVATION (Scale 1:100)

NORTH WEST ELEVATION (Scale 1:100)

SOUTH WEST ELEVATION (Scale 1:100)

SOUTH EAST ELEVATION (Scale 1:100)

Original design courtesy of Tierney Haines Architects

External finish powder coated aluminium to Architects detail

NOTES: