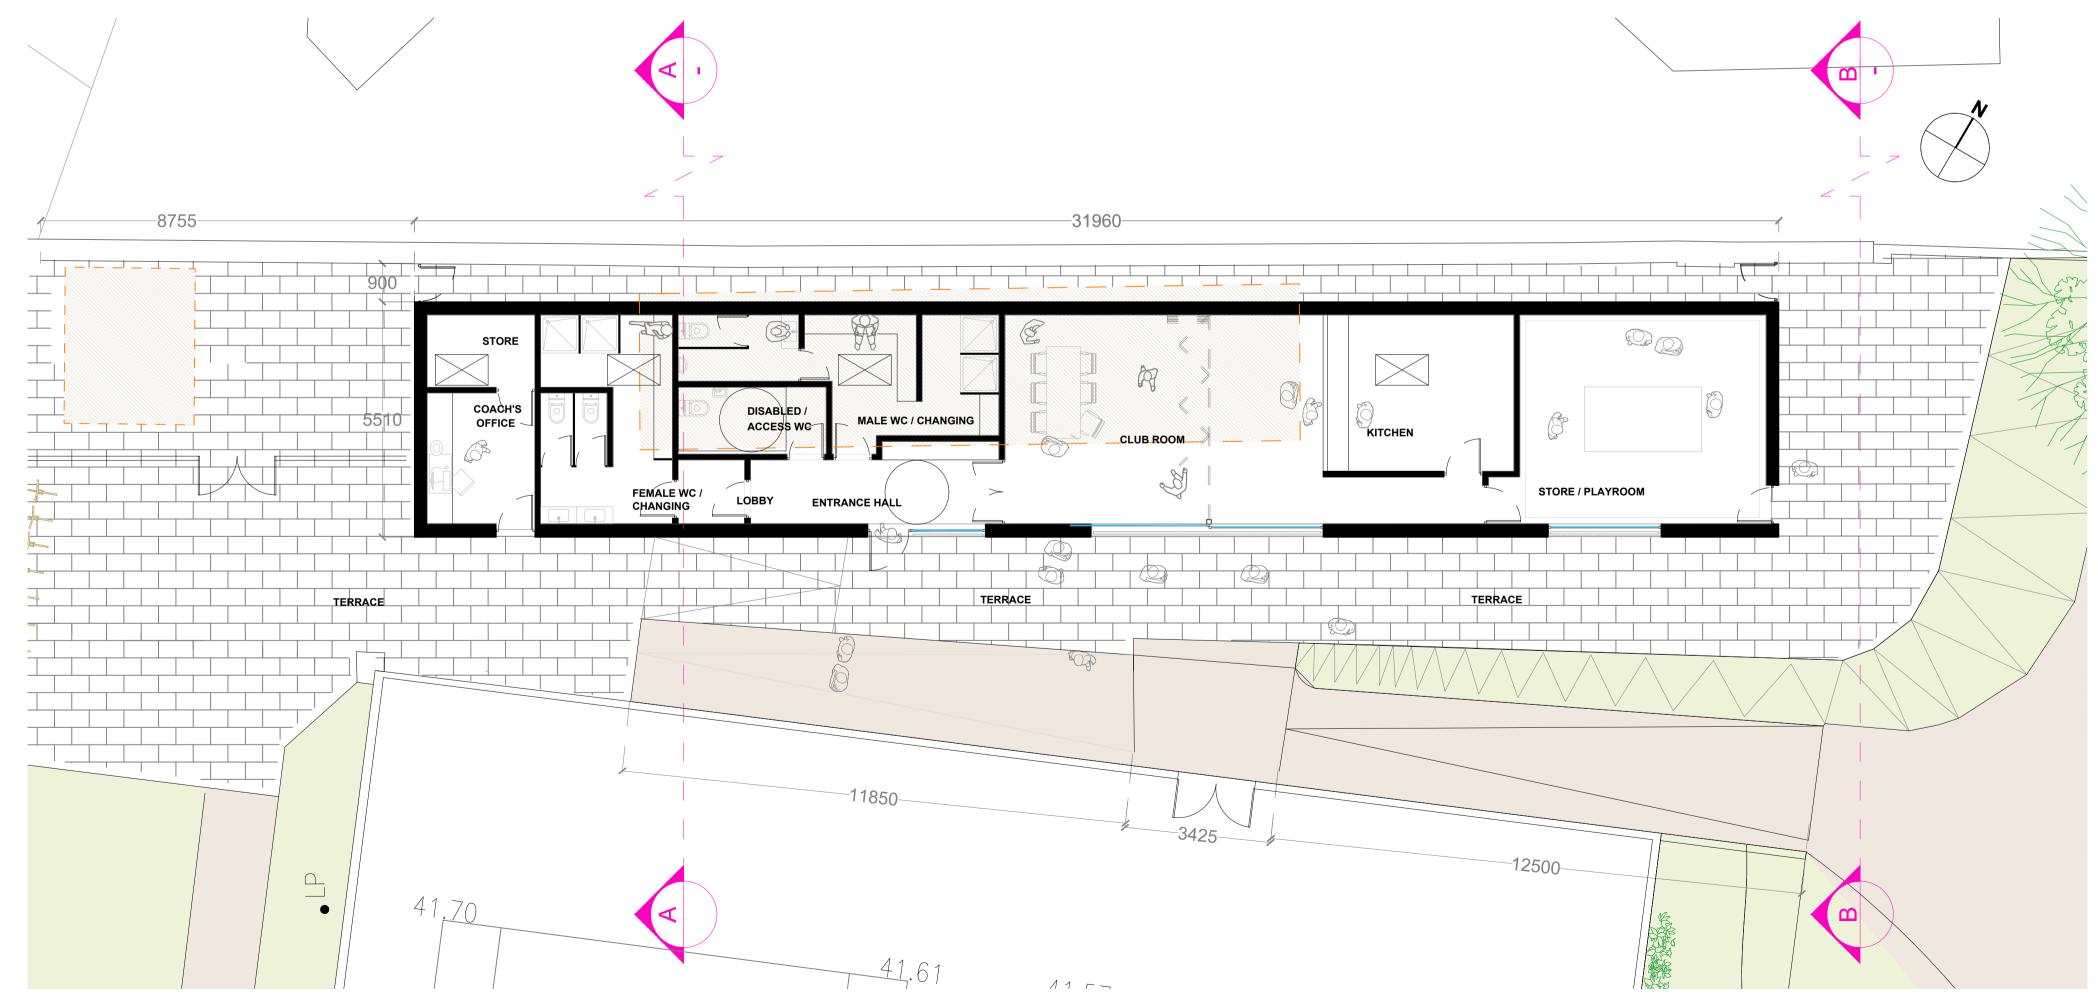

PLAN (Scale - 1:100)

Do not scale from this Drawing, use figured dimensions only. Check all dimensions on site before commencing work. Report any discrepancies to Architect before proceeding. This Drawing and Designs thereon are copyright of the County Council. ©

Includes Ordnance Survey Ireland data reproduced under OSI Licence number 2012/25CCMA/ Dun Laoghaire-Rathdown County Council. Unauthorised reproduction infringes Ordnance Survey Ireland and Government of Ireland copyright. © Ordnance Survey Ireland, 2012