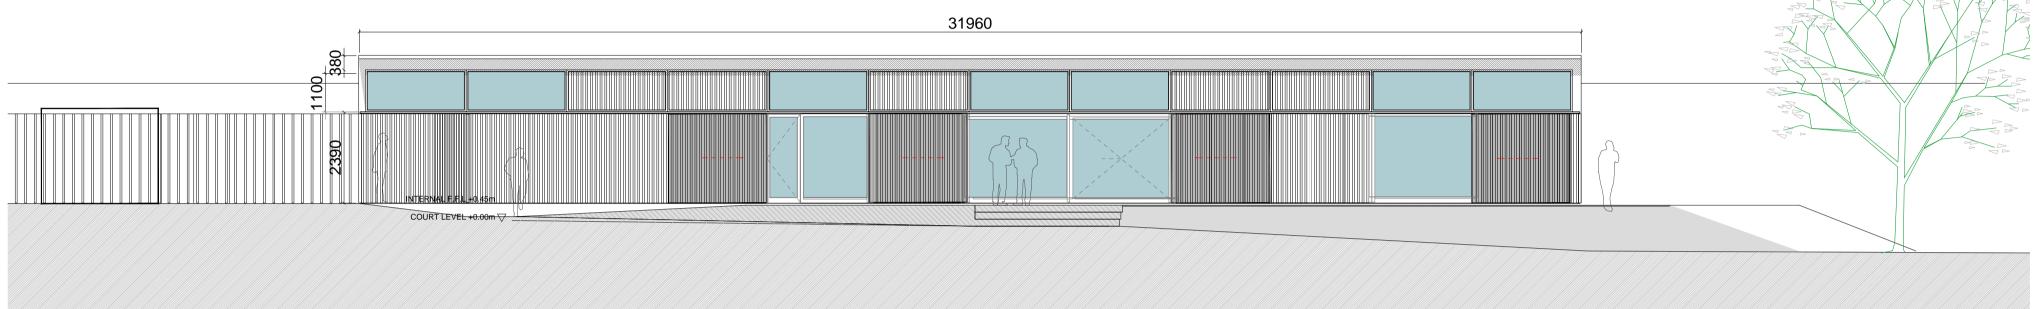

Timber or aluminium windows and doors

NORTH EAST ELEVATION (Scale 1:100)

NORTH WEST ELEVATION (Scale 1:100)

SOUTH WEST ELEVATION (Scale 1:100)

SOUTH EAST ELEVATION (Scale 1:100)

Original design courtesy of Tierney Haines Architects

External finish powder coated aluminium to Architects detail

NOTES: