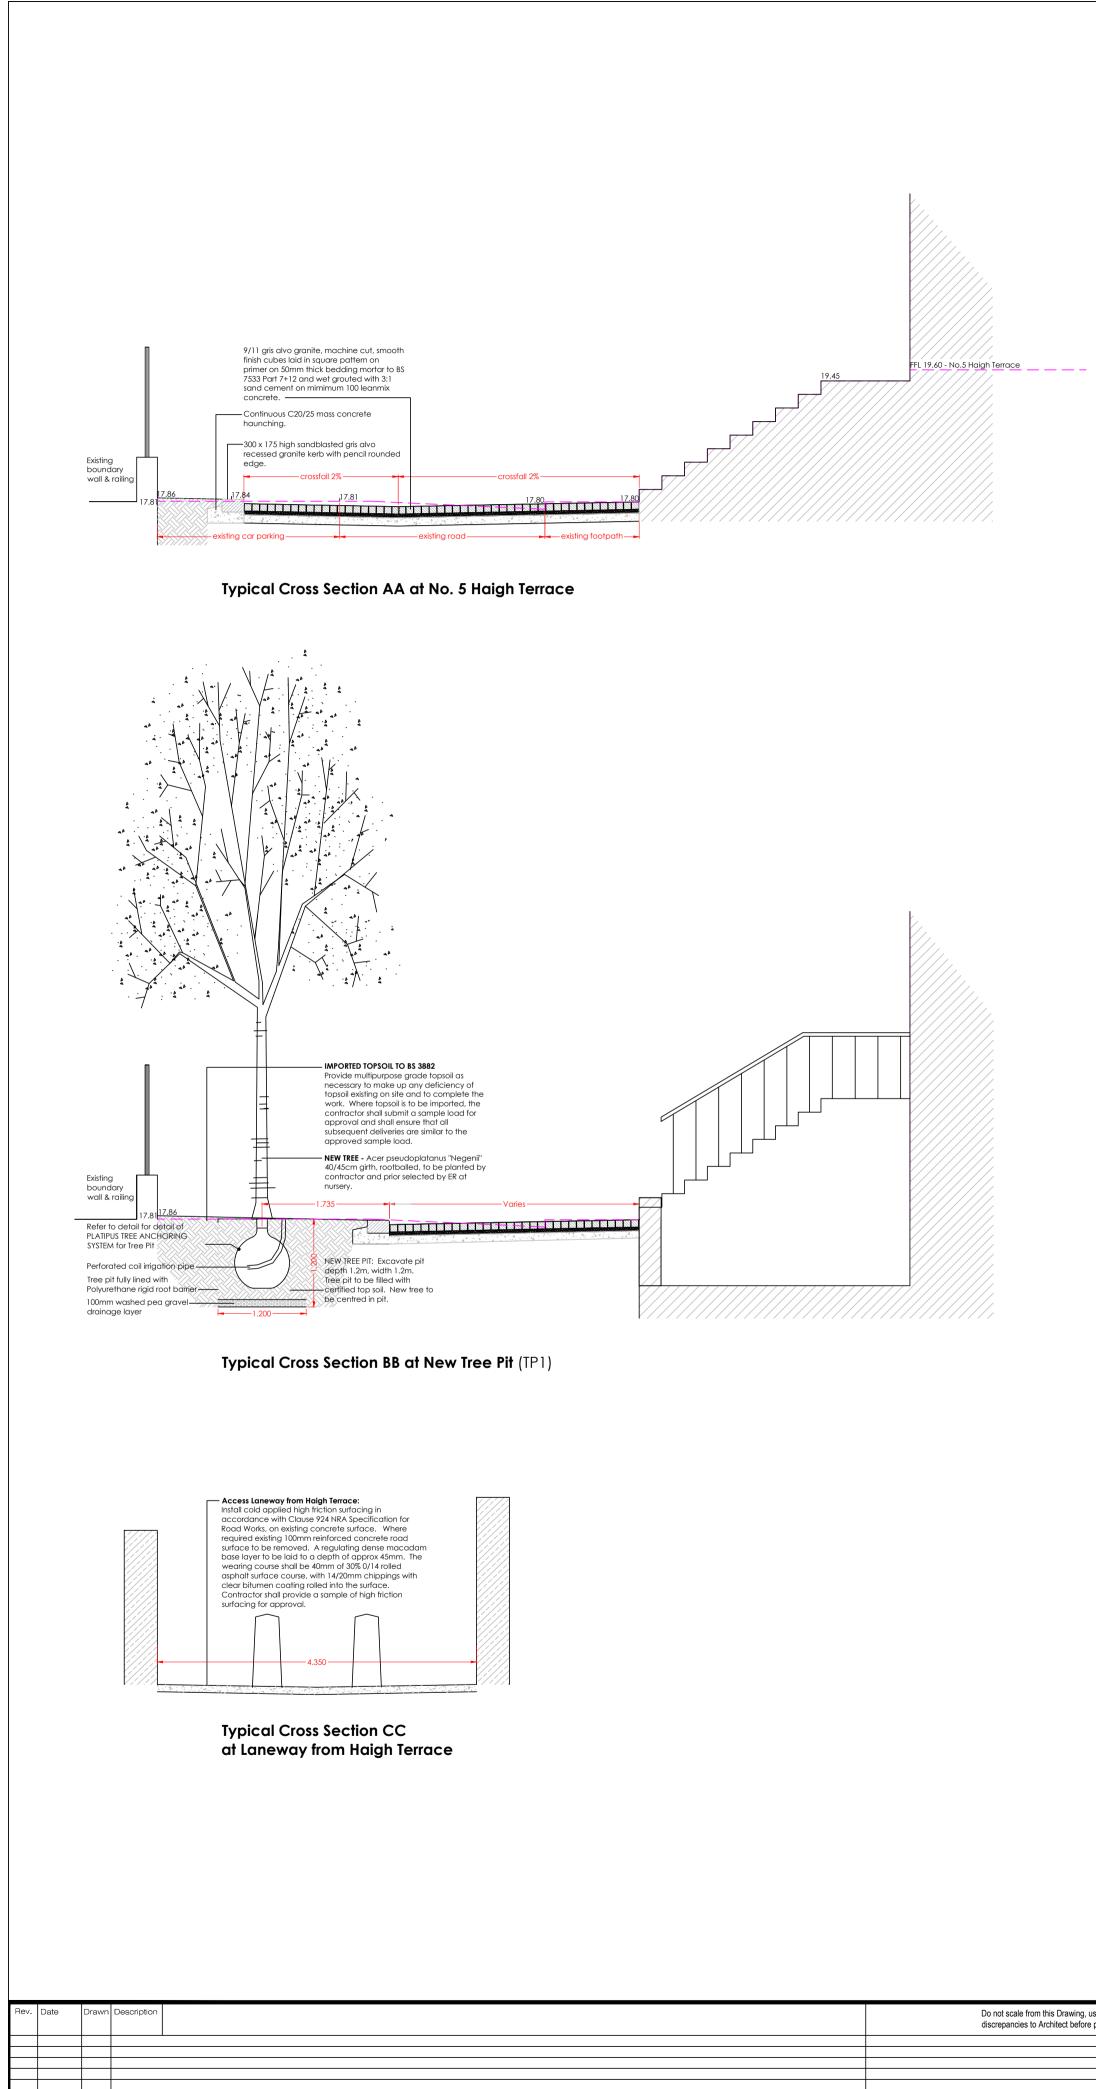

ELEVATION BANNER POLE at Georges Street Entry

|                         | Job                             | C - l - 1                                                                                                            |                          | Status - Po                  | rt 0  |
|-------------------------|---------------------------------|----------------------------------------------------------------------------------------------------------------------|--------------------------|------------------------------|-------|
| e Contae County Council | Haigh Terrace - Central Library |                                                                                                                      | 1:20, 1:50<br>26/10/2016 | Status - Port 8<br>CAD Ref - |       |
|                         |                                 | Job No -                                                                                                             | 1785                     | Drawing No -                 | Rev - |
|                         | Drg                             |                                                                                                                      | Chd.                     | 1785/P/003                   | 00    |
|                         | Cross Sections and Details      | Architects Department<br>County Hall, Marine Road, Dun Laoghaire, Co. Dublin.<br>Phone (01) 2054700 Fax (01) 2300391 |                          |                              |       |