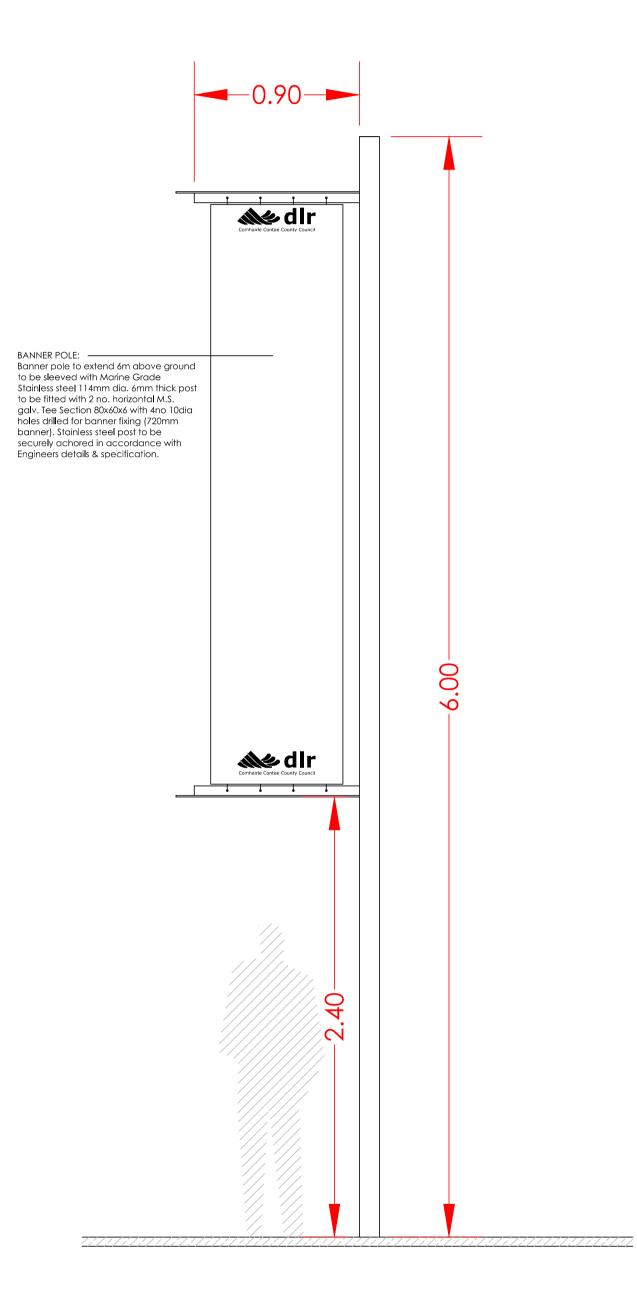

ELEVATION BANNER POLE at Georges Street Entry

|                         | Job                             | C - l - 1                                                                                                            |                          | Status - Po                  | rt 0  |
|-------------------------|---------------------------------|----------------------------------------------------------------------------------------------------------------------|--------------------------|------------------------------|-------|
| e Contae County Council | Haigh Terrace - Central Library |                                                                                                                      | 1:20, 1:50<br>26/10/2016 | Status - Port 8<br>CAD Ref - |       |
|                         |                                 | Job No -                                                                                                             | 1785                     | Drawing No -                 | Rev - |
|                         | Drg                             |                                                                                                                      | Chd.                     | 1785/P/003                   | 00    |
|                         | Cross Sections and Details      | Architects Department<br>County Hall, Marine Road, Dun Laoghaire, Co. Dublin.<br>Phone (01) 2054700 Fax (01) 2300391 |                          |                              |       |