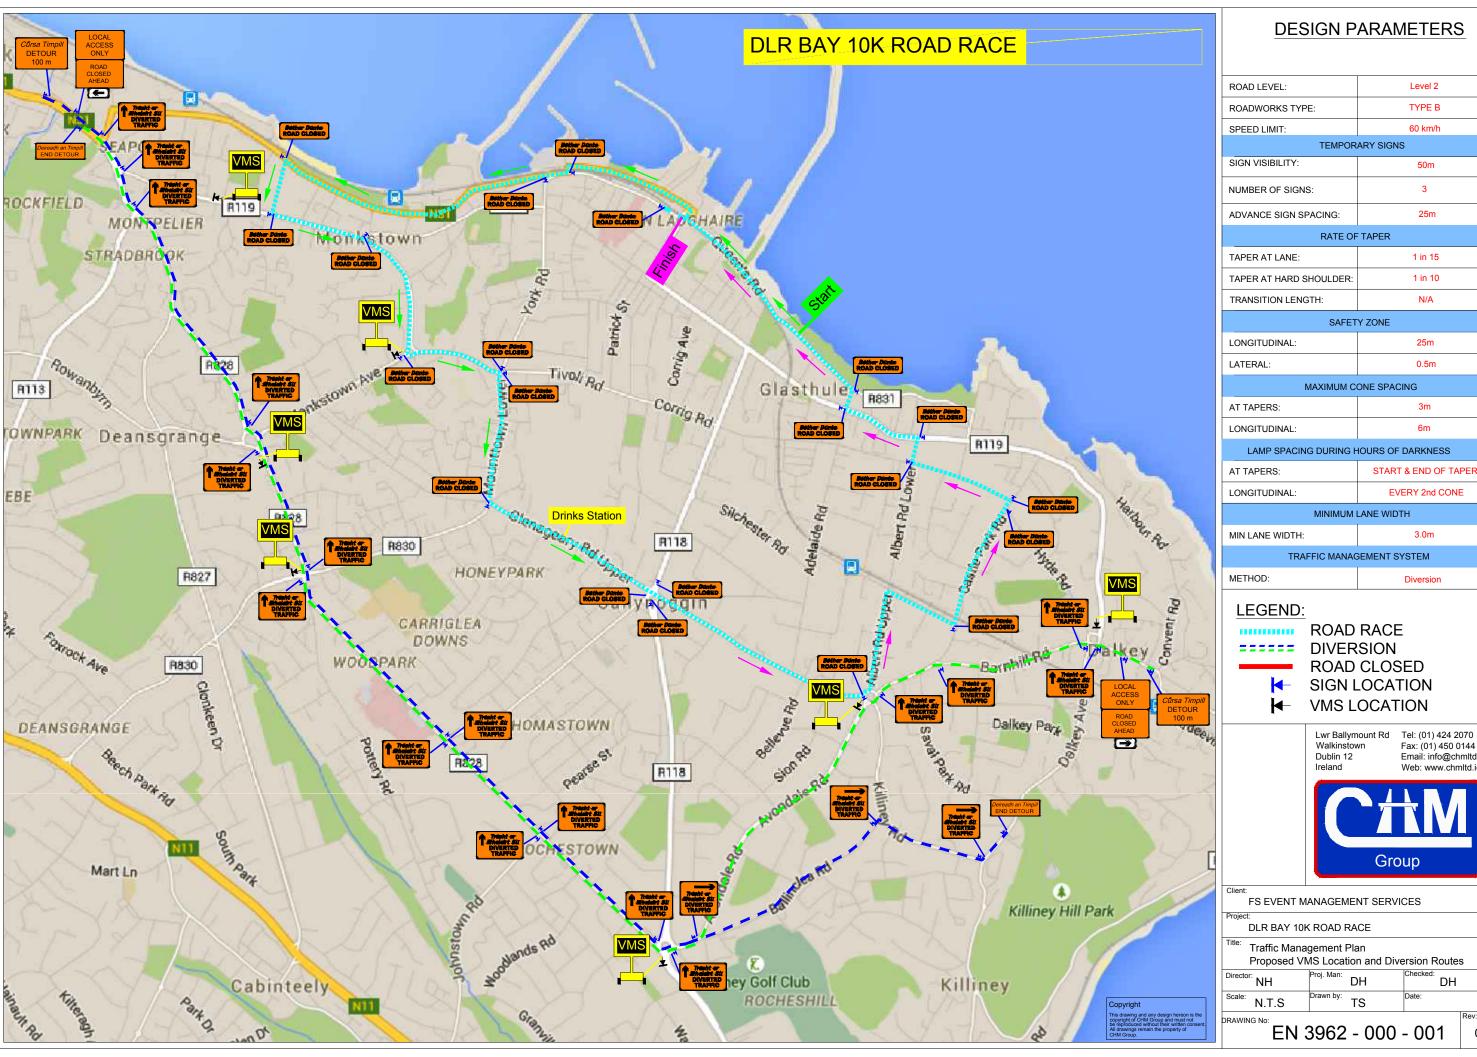

## **DESIGN PARAMETERS**

| ROAD LEVEL:                           | Level 2              |
|---------------------------------------|----------------------|
| ROADWORKS TYPE:                       | TYPE B               |
| SPEED LIMIT:                          | 60 km/h              |
| TEMPORARY SIGNS                       |                      |
| SIGN VISIBILITY:                      | 50m                  |
| NUMBER OF SIGNS:                      | 3                    |
| ADVANCE SIGN SPACING:                 | 25m                  |
| RATE OF TAPER                         |                      |
| TAPER AT LANE:                        | 1 in 15              |
| TAPER AT HARD SHOULDER:               | 1 in 10              |
| TRANSITION LENGTH:                    | N/A                  |
| SAFETY ZONE                           |                      |
| LONGITUDINAL:                         | 25m                  |
| LATERAL:                              | 0.5m                 |
| MAXIMUM CONE SPACING                  |                      |
| AT TAPERS:                            | 3m                   |
| LONGITUDINAL:                         | 6m                   |
| LAMP SPACING DURING HOURS OF DARKNESS |                      |
| AT TAPERS:                            | START & END OF TAPER |
| LONGITUDINAL:                         | EVERY 2nd CONE       |
| MINIMUM LANE WIDTH                    |                      |
| MIN LANE WIDTH:                       | 3.0m                 |
| TRAFFIC MANAGEMENT SYSTEM             |                      |
| METHOD:                               | Diversion            |
|                                       |                      |

**ROAD CLOSED** 

Fax: (01) 450 0144