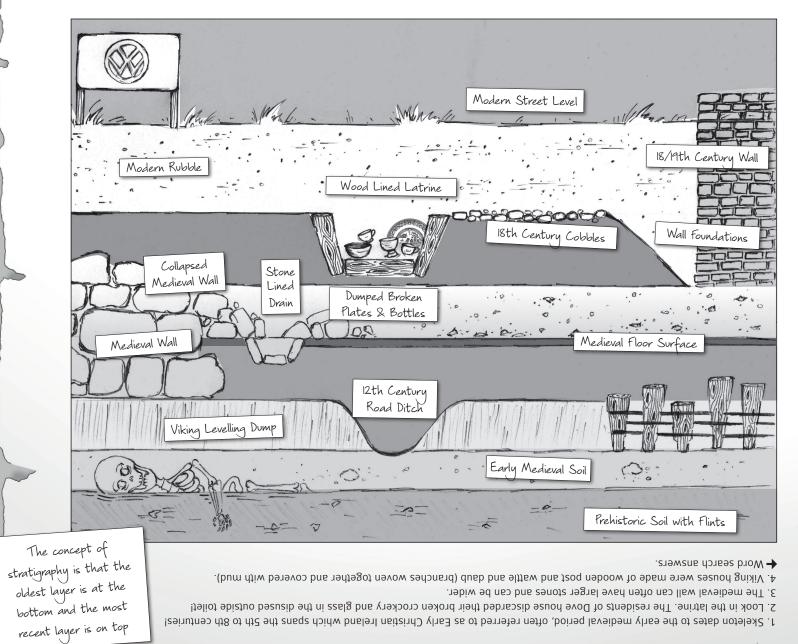

## What Lies Beneath..

It's your turn to be an archaeologist! Can you work out the following questions using the stratigraphy drawing below?

Name:

1. What period is the skeleton from?

2. Can you find the willow pattern plate?

3. What is different between a medieval wall and a modern wall?

4. What were Viking houses made of?

|   | •  |   |   | • |   |   | • |   |   |    |   |   |    |   |   |   |   |   | · |   |   | •  |
|---|----|---|---|---|---|---|---|---|---|----|---|---|----|---|---|---|---|---|---|---|---|----|
|   | •  |   |   | • |   |   | • | Ν | S | Ν  | 0 | 1 | T  | A | Δ | Ν | Λ | 0 | Н | • | • | •  |
|   | d  | · |   | · |   | ٢ | ٦ |   | 0 |    |   | • | С  | ¥ | W | Э | В | ¥ | • |   | • | S  |
| м | 1  | · |   |   |   |   | н | Э |   | T. |   |   |    | · | • | s | Э |   | a | • |   | н  |
| ¥ | ¥  | T |   | · | к | Ð | · | d | м |    | T | · |    | · |   | э | Ν |   | 0 | · | · | 0  |
| T | Ν  | 0 | ٨ | s | С |   | Ν |   | ۷ | 0  |   | ٧ |    | · | · | ٨ | Т |   | Ь |   |   | ٨  |
| Э | Ν  | d | Ð | ¥ | 0 |   |   | Т |   | В  | В |   | ٨  |   | · | 0 | В |   | 1 |   |   | э  |
| В | I. | э | 0 | Н | В |   | · |   | D |    | ອ | 1 |    | ¥ | · | ٦ | 1 | • | В | · |   | ٦  |
| Ы | N  | a | 1 | э | к |   | · | - | ٦ | В  |   | T |    | э | С | Ð | ¥ | Э | 1 |   |   | •  |
| В | Ð  | w | 0 | L | С |   | · |   | э |    | 0 |   | T  |   | ٦ | х | ٦ |   | L | ÷ |   | T  |
| 0 | -  | ¥ | a | Ā | ¥ |   |   |   | ٨ |    |   | С |    | ¥ |   | 1 | э | · |   | Т | - | ¥  |
| ō | В  | В | ¥ |   | 1 |   | · | · | Э |    |   |   | э  |   | В |   | s | · |   | · | s | н  |
| 4 | ¥  | 1 | н | - | 8 |   |   |   | ٦ |    |   | a | I. | в | ອ | T | · | ¥ |   |   |   | α  |
| s | w  | - | 5 |   |   |   |   |   |   |    |   |   |    |   |   |   | s | · | С | · | - | В  |
| ÷ | a  |   | к |   |   |   |   | · |   |    |   |   |    | · |   |   | ÷ |   |   | ÷ | ÷ | ¥  |
|   |    |   | v |   |   |   | э | s | v | н  | Ы |   |    | в | э | s | э | ¥ | в | С | н | H. |
|   |    |   | ' |   |   |   | - |   |   |    | 1 |   |    |   |   |   |   |   |   |   |   |    |
|   |    |   |   |   |   |   |   |   |   |    |   |   |    |   |   |   |   |   |   |   |   |    |