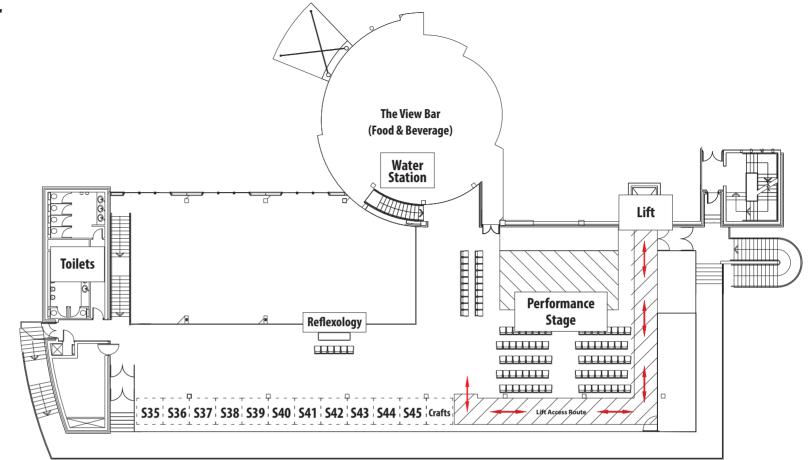

# dlr Age Well Expo - First Floor

**STAND** S45 S39 S44 S43

S40

S35 S36

S37

S38

S41

S42

| ORGANISATION                   |
|--------------------------------|
| Citizens Information Centre    |
| Dance Theatre of Ireland       |
| Dún Laoghaire Lions Club       |
| Go Ahead Bus                   |
| Saint Joseph's Shankill        |
| Southside Partnership          |
| Southside Partnership          |
| Southside Partnership          |
| Southside Partnership          |
| TILDA, TCD                     |
| UCD Access & Lifelong Learning |

### Performance Stage - Morning

- 10:00 Rathfarnham Ukulele Group
- 11:30 Cookery with Tara Walker
- 12:00 Chair Yoga with DLR Sports Partnership
- 12:30 Dance Theatre of Ireland

## **Performance Stage - Afternoon**

- 1:30 Dance Theatre of Ireland
- 1:55 Chair Yoga with DLR Sports Partnership
- 2:30 Cookery with Tara Walker

Reflexology and Crafts demonstrations take place all day on a drop-in basis.