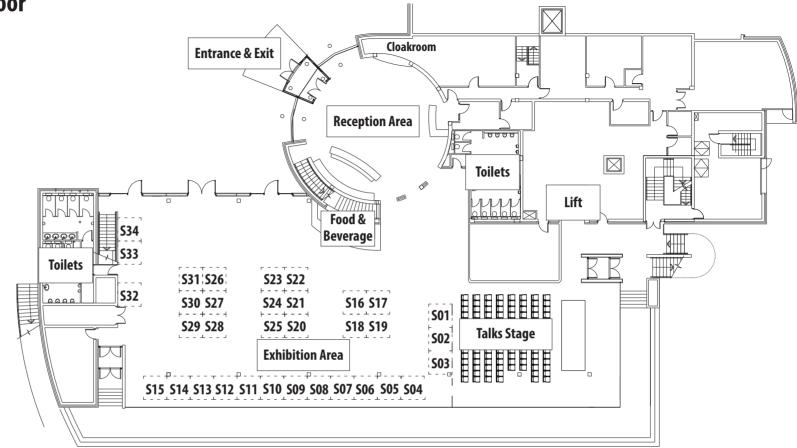

# dlr Age Well Expo - Ground Floor

| ORGANISATION                            | STAND |
|-----------------------------------------|-------|
| Adult Education Service DDLETB          | S31   |
| Age Action                              | S01   |
| Age Friendly Ireland                    | S02   |
| ALONE                                   | S03   |
| An Garda Síochána                       | S22   |
| dlr Chamber                             | S07   |
| dlr Integration Forum                   | S10   |
| dlr Older Peoples Council               | S06   |
| dlr Public Participation Network        | S08   |
| DLR Sports Partnership & dlr Leisure    | S15   |
| dlr Volunteer Centre                    | S04   |
| dlrcc Register to Vote                  | S28   |
| dlrcc Active Travel                     | S12   |
| dlrcc Community                         | S11   |
| dlrcc Energy Team                       | S13   |
| dlrcc Libraries & Culture               | S14   |
| Dublin Bus                              | S30   |
| Dublin Fire Brigade                     | S32   |
| Engaging Dementia                       | S33   |
| HSE                                     | S16   |
| HSE                                     | S17   |
| Irish Countrywomen's Association (ICA)  | S20   |
| Irish Men's Sheds                       | S24   |
| Irish Senior Citizen's Parliament       | S05   |
| LGBT Ireland                            | S29   |
| Making Connections                      | S18   |
| Mental Health Ireland                   | S19   |
| Money Advice & Budgeting Service (MABS) | S25   |
| National Meals On Wheels Network        | S23   |
| Purple House Cancer Support             | S27   |
| SAGE Advocacy                           | S34   |
| Seniors' Alert Scheme & GOPA            | S09   |

### **Talks Stage - Morning**

- 10:30 Official Opening
- 11:00 Confident Ageing with Professor Ian Robertson
- 11:45 Age with Purpose lessons from TILDA with Dr. Ann Monaghan
- 12:30 An Garda Síochána

#### **Talks Stage - Afternoon**

- 1:30 dlr Volunteer Centre & dlr PPN
- 2:00 Decision Support Service with Áine Flynn
- 3:00 "Beezie" starring Sheila Flitton of *The Banshees of Inisherin*