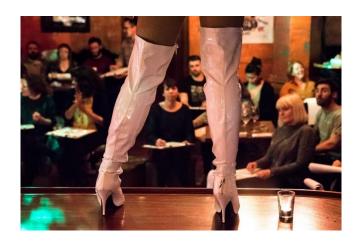

## 'Drag & Draw' — an art class with a difference as part of dlr Festival of Inclusion!

Sunday 8th October, 13.30 - 15.00 The Lighthouse, 88 Georges St., Dún Laoghaire Free event and booking via Eventbrite.ie

'Drag & Draw' – an art class with a difference as part of dlr Festival of Inclusion. Drag & Draw host life-drawing sessions with drag artists as models and the event is an art class and a drag show.

The class is made up of various different fast and slow-paced drawing exercises, incorporating lip-syncs and audience interaction.

This is an informal event, very suitable for life-drawing beginners (so you can ignore RuPaul's advice, and feel free to mess it up!).

It will also challenge experienced artists by providing, not your typical life-drawing model, for you to draw – think more sass!