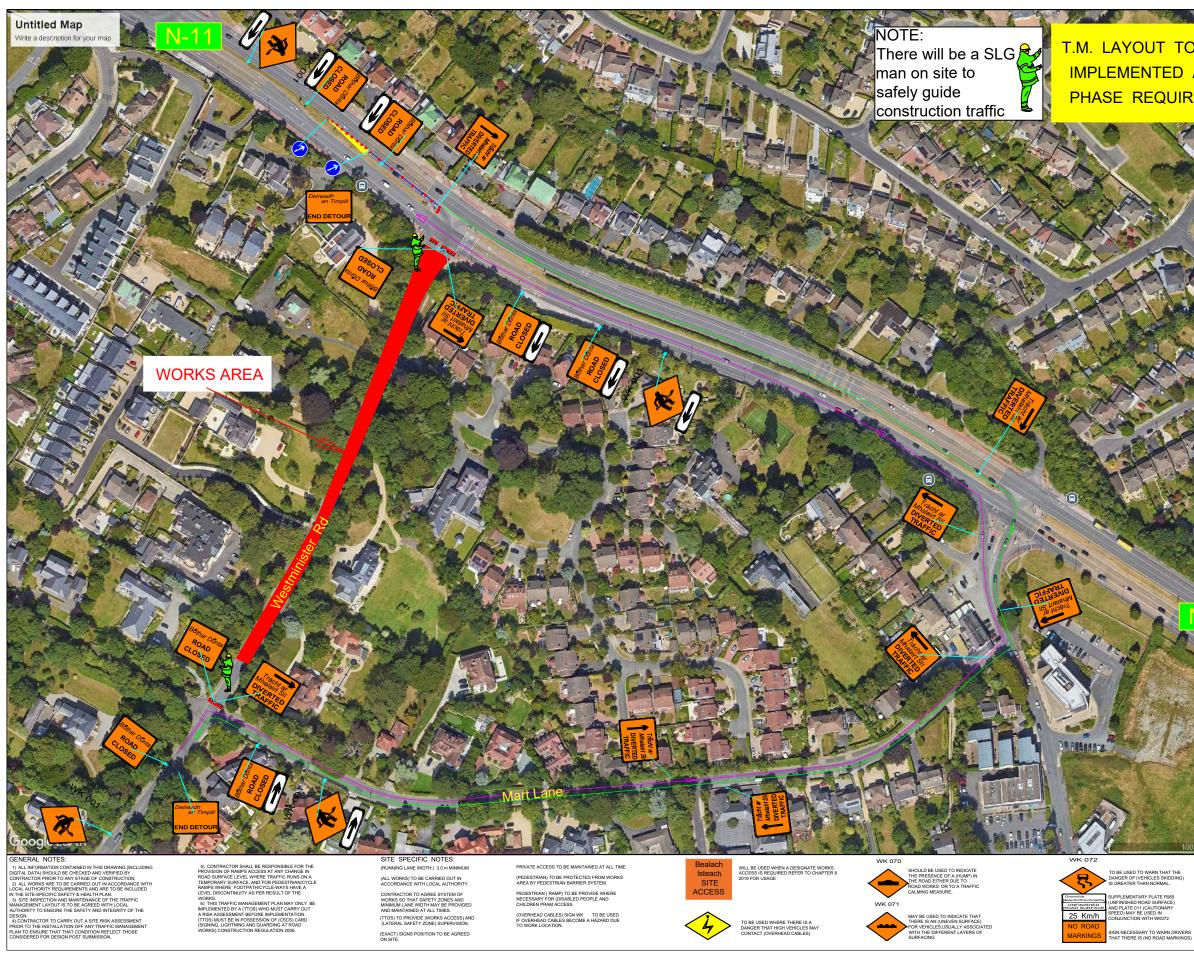

| Legend           |                                                          |                             |
|------------------|----------------------------------------------------------|-----------------------------|
|                  |                                                          |                             |
| TO BE            | DESIGN PARAMETERS                                        |                             |
| D AS PER         | ROAD LEVEL:                                              | LEVEL 1(iii)                |
| IRED             | ROADWORKS TYPE:                                          | TYPE B                      |
|                  | SPEED LIMIT:                                             | 50 Km / h                   |
|                  | TEMPORARY SIGNS                                          |                             |
|                  | SIGN VISIBILITY:                                         | 50 m                        |
| - And            | NUMBER OF SIGNS:                                         | 2                           |
| E.K.K            | ADVANCE SIGN SPACING:                                    | 20 m                        |
| A LAS XC         | RATE OF TAPE                                             | R                           |
|                  | TAPER AT LANE:                                           | N/A                         |
|                  | TAPER AT HARD SHOULDER:                                  | N/A                         |
|                  | TRANSITION LENGHT:                                       | N/A                         |
|                  | SAFETY ZONE                                              |                             |
|                  | LONGITUDINAL:                                            | N/A                         |
|                  | LATERAL:                                                 | N/A                         |
| and the          | MAXIMUM CONE SPACING                                     |                             |
|                  | AT TAPERS:                                               | N/A                         |
| tel tran         | LONGITUDIDAL:                                            | N/A                         |
| - MARK           | LAMP SPACING DURING HOURS OF DARKNESS                    |                             |
|                  | AT TAPERS:                                               | 3 m                         |
|                  | LONGITUDINAL:                                            | 12 m                        |
|                  | MIN LANE WIDTH:                                          | 3.25m                       |
|                  | TRAFFIC MANAGEMEN                                        | T SYSTEM                    |
|                  | METHOD: ROAL                                             | O CLOSED                    |
| N 11             |                                                          | WORKS AREA                  |
|                  | Traffic Flow                                             | SIGN LOCATIN<br>SAFETY ZONE |
| -01 10           | CLIENT:                                                  |                             |
|                  |                                                          | M                           |
|                  | SURFAC                                                   |                             |
| States St.       |                                                          |                             |
|                  | T.M.P. WESTMINISTER ROAD                                 |                             |
| Star Include     | DIRECTOR: F.O. PROJ. MAN: L.T.                           |                             |
|                  | SCALE: N.T.S DRAWN BY: F.O.                              | DATE: 10.06.2025            |
| X                | DRAWING NO: 3958<br>REV: DESCRIPTION: B"                 | Y: CHECKED: DATE            |
| 100 m            |                                                          |                             |
| HE .             |                                                          |                             |
| HE<br>NG)        |                                                          |                             |
|                  |                                                          |                             |
| RIVERS<br>KINGS) | traffic management t<br>Tel: 0876011474 E:trafficmngtear |                             |
|                  |                                                          | nwymail.com                 |